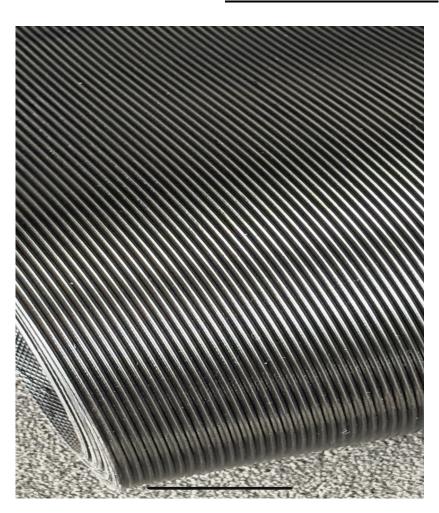

## **V-Groove Runner S751**

| Stock Sizes | 3'x75'  | 4'x75'  | 6'x75'  |  |
|-------------|---------|---------|---------|--|
| Roll Weight | 165 lbs | 235 lbs | 335 lbs |  |

- ♦ Corrugated 1/8" thick runner S751 utilizes a rubber compound
- Reduces slipping and improves traction
- Acts a a good thermal barrier for indoor flooring
- Makes mopping and sweeping easy
- Perfect for sound reduction from walking on wood or metal flooring in large walk ways of commercial buildings
- Can be used indoors or outdoors and great for medium to heavy traffic
- Widely used in office buildings, schools, swimming pool areas, and showers
- ♦ Gray color and 6' wide rolls are special order