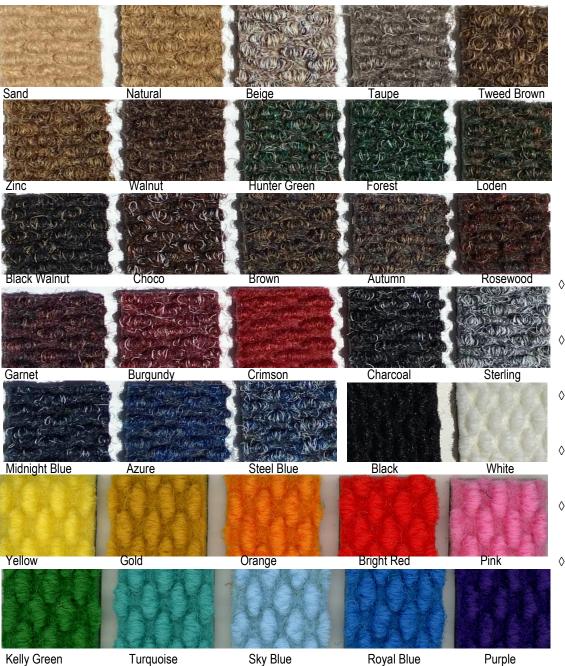

# 



in the Artistry of Finefloor matting

















#### **Berber color Assortments**



#### **Berber Specifications**

- A high end mat with over 1/2" thickness constructed from 52 oz. of polypropylene yarn per sq. yard
- A non woven (needle punch) hobnail pattern 100% solution dyed UV stabilized fibers
- Besides its luxurious look it is spike resistant and withstands tremendous wear
- Its intricate pattern aggressively scrapes away dirt and absorbs moisture
- Due to its durability and thickness it can also be installed in recessed flooring
- Widely used in corporations looking for a grand look and tremendous functionality. It is also used in plant to office entrances, golf pro shops, and main lobbies of high rise buildings where a million foot traffic per year is expected

















## **Carpet color Assortments**





#### **Car