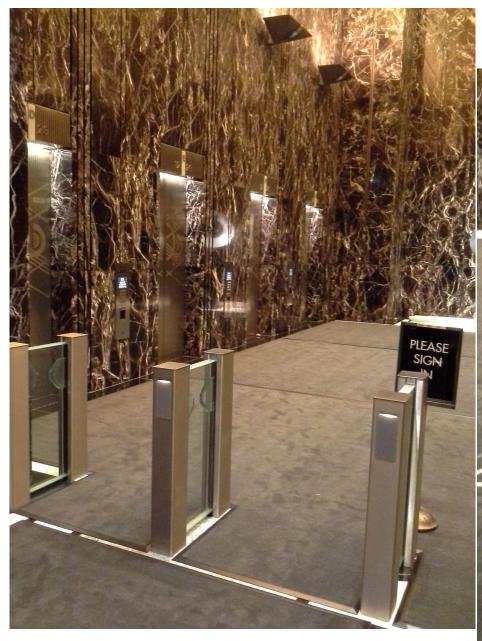

in the Artistry of Finefloor matting

















#### **Berber color Assortments**



#### **Berber Specifications**

- A high end mat with over 1/2" thickness constructed from 52 oz. of polypropylene yarn per sq. yard
- A non woven (needle punch) hobnail pattern 100% solution dyed UV stabilized fibers
- Besides its luxurious look it is spike resistant and withstands tremendous wear
- Its intricate pattern aggressively scrapes away dirt and absorbs moisture
- Due to its durability and thickness it can also be installed in recessed flooring
- Widely used in corporations looking for a grand look and tremendous functionality. It is also used in plant to office entrances, golf pro shops, and main lobbies of high rise buildings where a million foot traffic per year is expected

















## **Carpet color Assortments**





#### **Carpet Specifications**

- The ultimate mat of distinction with over 1/2 "thick constructed from cut pile nylon yarn with a total weight of 42 ounces per square yard
- Besides its luxurious look it withstands tremendous wear
- Mold and mildew resistant, due to high density of fibers,
  nothing gets through and ease of vacuuming
- Absorbs moisture and wipes away dirt from shoes
- Affected by climate extremes and to be used indoors on ly
- Withstands up to a million foot traffic per year
- Widely used in main lobbies of major corporations and high rise buildings looking for a grand look

## **Design using templates**







#### **Template for custom fit**





## **Recessed Pedimats**









## **Wet Area Mats**





## **Anti-Fatigue Ma