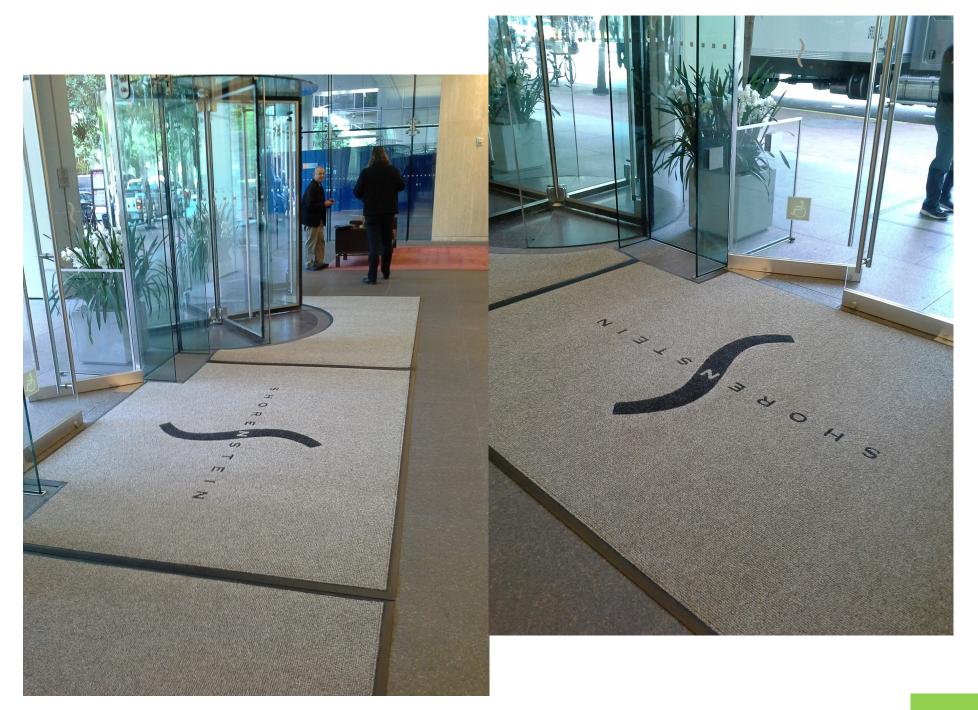

# 



in the Artistry of Finefloor matting

















#### **Berber color Assortments**



#### **Berber Specifications**

- A high end mat with over 1/2" thickness constructed from 52 oz. of polypropylene yarn per sq. yard
- A non woven (needle punch) hobnail pattern 100% solution dyed UV stabilized fibers
- Besides its luxurious look it is spike resistant and withstands tremendous wear
- Its intricate pattern aggressively scrapes away dirt and absorbs moisture
- Due to its durability and thickness it can also be installed in recessed flooring
- Widely used in corporations looking for a grand look and tremendous functionality. It is also used in plant to office entrances, golf pro shops, and main lobbies of high rise buildings where a million foot traffic per year is expected

















## **Carpet color Assortments**