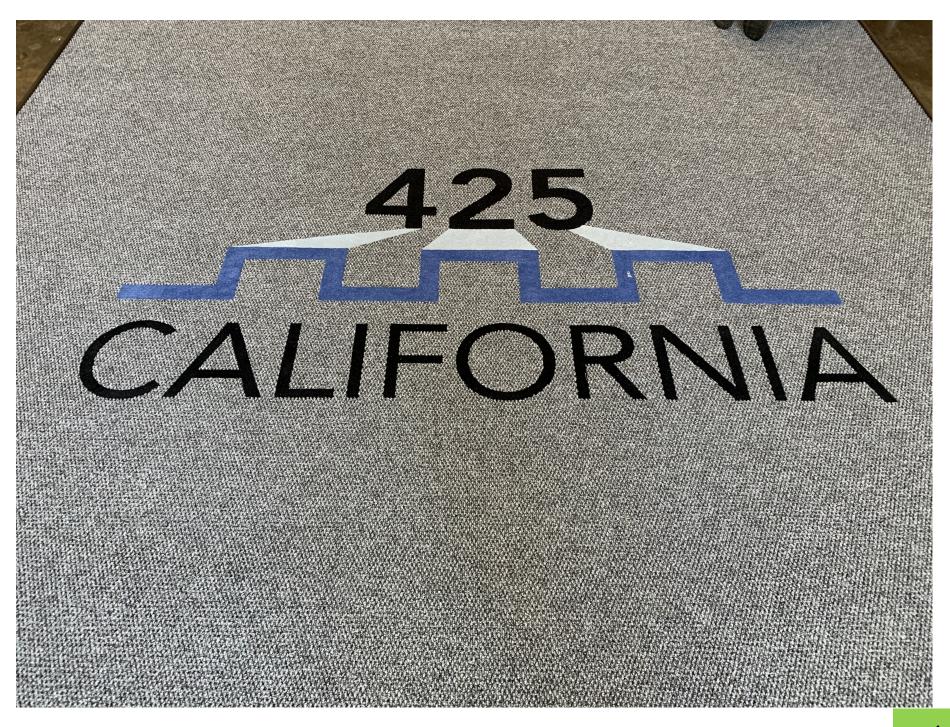

# 



in the Artistry of Finefloor matting

















#### **Berber color Assortments**



#### **Berber Specifications**

- A high end mat with over 1/2" thickness constructed from 52 oz. of polypropylene yarn per sq. yard
- A non woven (needle punch) hobnail pattern 100% solution dyed UV stabilized fibers
- Besides its luxurious look it is spike resistant and withstands tremendous wear
- Its intricate pattern aggressively scrapes away dirt and absorbs moisture
- Due to its durability and thickness it can also be installed in recessed flooring
- Widely used in corporations looking for a grand look and tremendous functionality. It is also used in plant to office entrances, golf pro shops, and main lobbies of high rise buildings where a million foot traffic per year is expected

















## **Carpet color Assortments**





##