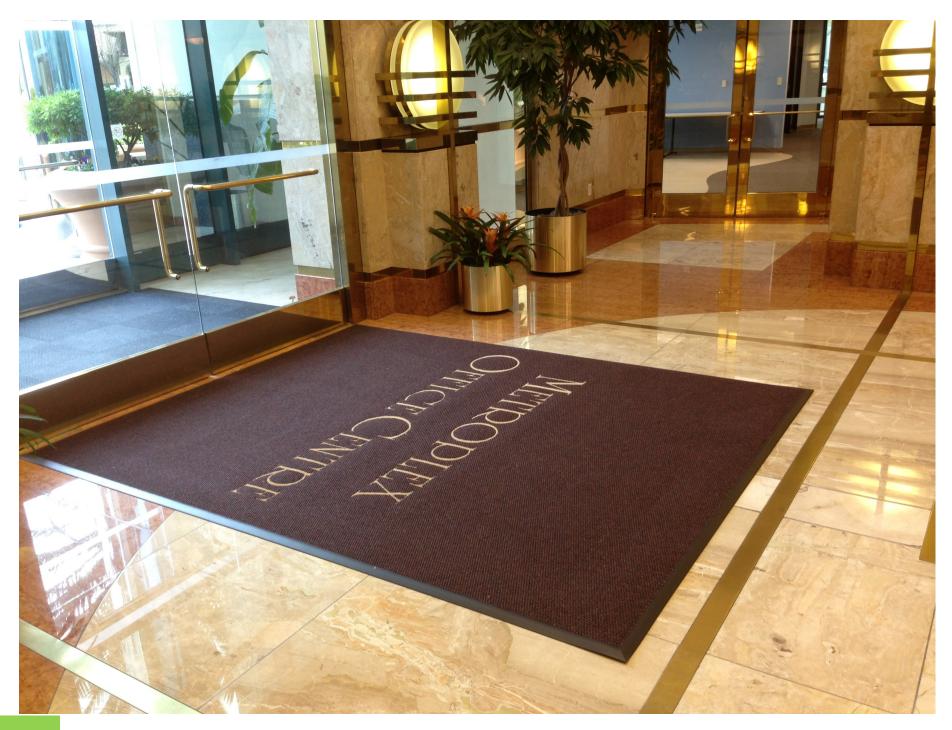

# 



in the Artistry of Finefloor matting

















#### **Berber color Assortments**



#### **Berber Specifications**

- A high end mat with over 1/2" thickness constructed from 52 oz. of polypropylene yarn per sq. yard
- A non woven (needle punch) hobnail pattern 100% solution dyed UV stabilized fibers
- Besides its luxurious look it is spike resistant and withstands tremendous wear
- Its intricate pattern aggressively scrapes away dirt and absorbs moisture
- Due to its durability and thickness it can also be installed in recessed flooring
- Widely used in corporations looking for a grand look and tremendous functionality. It is also used in plant to office entrances, golf pro shops, and main lobbies of high rise buildings where a million foot traffic per year is expected

















## **Carpet color Assortments**





####