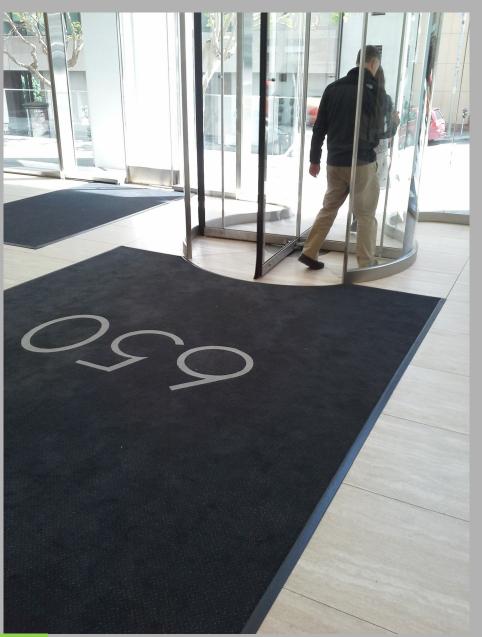

#### **Berber color Assortments**



#### **Berber Specifications**

- A high end mat with over 1/2" thickness constructed from 52 oz. of polypropylene yarn per sq. yard
- A non woven (needle punch) hobnail pattern 100% solution dyed UV stabilized fibers
- Besides its luxurious look it is spike resistant and withstands tremendous wear
- Its intricate pattern aggressively scrapes away dirt and absorbs moisture
- Due to its durability and thickness it can also be installed in recessed flooring
- Widely used in corporations looking for a grand look and tremendous functionality. It is also used in plant to office entrances, golf pro shops, and main lobbies of high rise buildings where a million foot traffic per year is expected

















## **Carpet color Assortments**





#### **Carpet Specifications**

- The ultimate mat of distinction with over 1/2 "thick constructed from cut pile nylon yarn with a total weight of 42 ounces per square yard
- Besides its luxurious look it withstands tremendous wear
- Mold and mildew resistant, due to high density of fibers,
  nothing gets through and ease of vacuuming
- Absorbs moisture and wipes away dirt from shoes
- Affected by climate extremes and to be used indoors on ly
- Withstands up to a million foot traffic per year
- Widely used in main lobbies of major corporations and high rise buildings looking for a grand look

## **Design using templates**







#### **Template for custom fit**





## **Recessed Pedimats**









## **Wet Area Mats**





## **Anti-Fatigue Mats**



















**Mats of Distincti