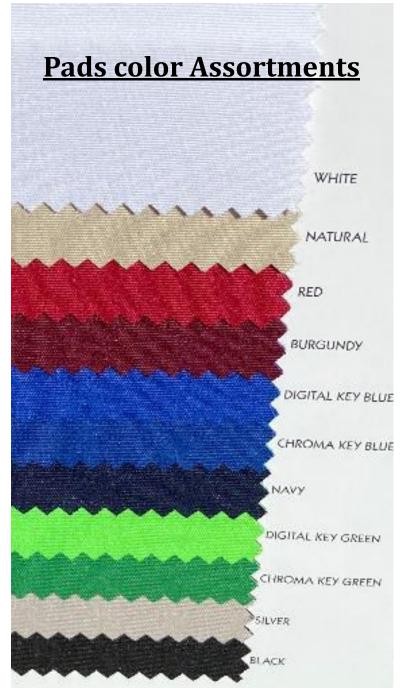

pet color Assortments**





#### **Carpet Specifications**

- The ultimate mat of distinction with over 1/2 "thick constructed from cut pile nylon yarn with a total weight of 42 ounces per square yard
- Besides its luxurious look it withstands tremendous wear
- Mold and mildew resistant, due to high density of fibers,
  nothing gets through and ease of vacuuming
- Absorbs moisture and wipes away dirt from shoes
- Affected by climate extremes and to be used indoors on ly
- Withstands up to a million foot traffic per year
- Widely used in main lobbies of major corporations and high rise buildings looking for a grand look

## **Design using templates**







#### **Template for custom fit**





## **Recessed Pedimats**









## **Wet Area Mats**





## **Anti-Fatigue Mats**



















**Mats of Distinction** Made in USA 1-877-628-7787 sales@matguys.com www.matguys.com