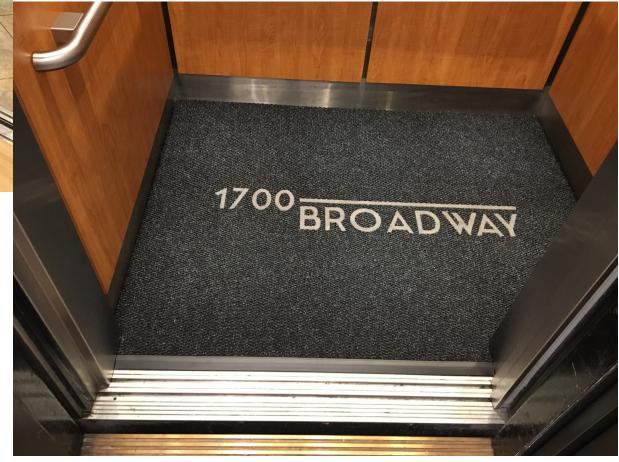

s of high rise buildings where a million foot traffic per year is expected

















## **Carpet color Assortments**





#### **Carpet Specifications**

- The ultimate mat of distinction with over 1/2 "thick constructed from cut pile nylon yarn with a total weight of 42 ounces per square yard
- Besides its luxurious look it withstands tremendous wear
- Mold and mildew resistant, due to high density of fibers,
  nothing gets through and ease of vacuuming
- Absorbs moisture and wipes away dirt from shoes
- Affected by climate extremes and to be used indoors on ly
- Withstands up to a million foot traffic per year
- Widely used in main lobbies of major corporations and high rise buildings looking for a grand look

## **Design using templates**







#### **Template for custom fit**





## **Recessed Pedimats**









## **Wet Area Mats**





## **Anti-Fatigue Mats**



















**Mats of Distinction** Made in USA 1-877-628-7787 sales@matguys.com www.matguys.com