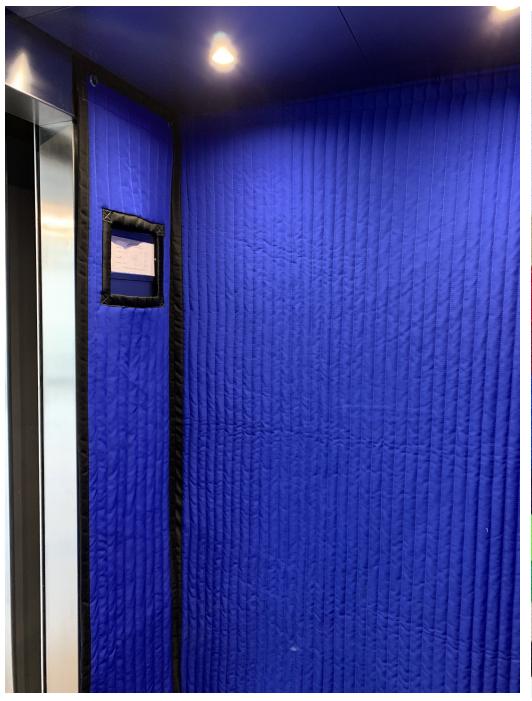

arpet color Assortments**





#### **Carpet Specifications**

- The ultimate mat of distinction with over 1/2 "thick constructed from cut pile nylon yarn with a total weight of 42 ounces per square yard
- Besides its luxurious look it withstands tremendous wear
- Mold and mildew resistant, due to high density of fibers,
  nothing gets through and ease of vacuuming
- Absorbs moisture and wipes away dirt from shoes
- Affected by climate extremes and to be used indoors on ly
- Withstands up to a million foot traffic per year
- Widely used in main lobbies of major corporations and high rise buildings looking for a grand look

## **Design using templates**







#### **Template for custom fit**





## **Recessed Pedimats**









## **Wet Area Mats**





## **Anti-Fatigue Mats**



















**Mats of Distinction** Made in USA 1-877-628-7787 sales@matguys.com www.matguys.com