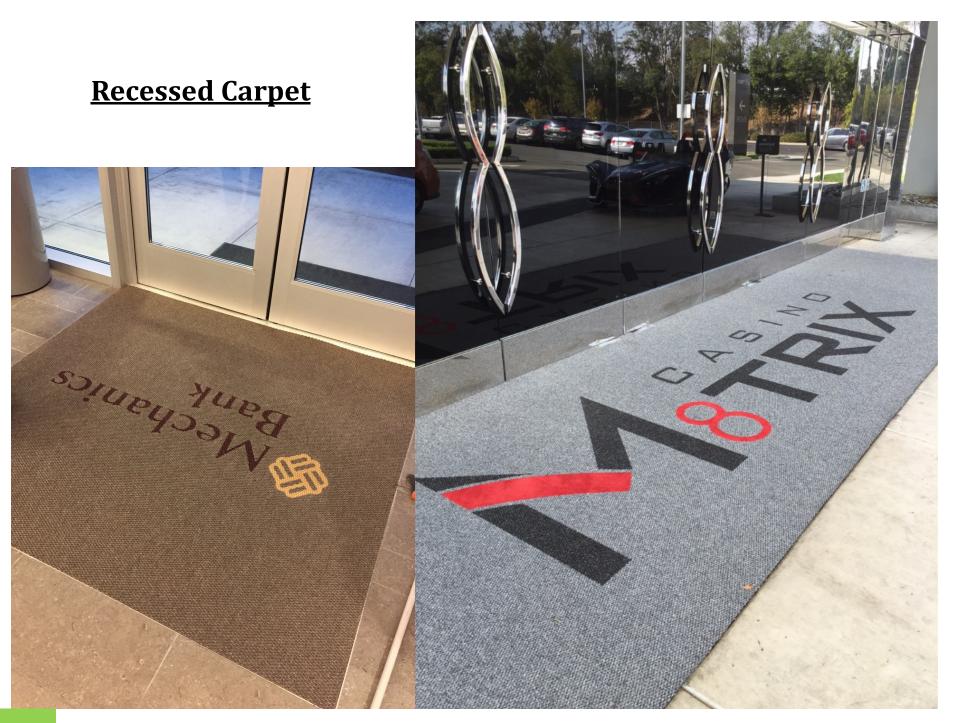

## **Carpet color Assortments**

#### **Carpet Specifications**

- The ultimate mat of distinction with over 1/2 "thick constructed from cut pile nylon yarn with a total weight of 42 ounces per square yard
- Besides its luxurious look it withstands tremendous wear
- Mold and mildew resistant, due to high density of fibers,
  nothing gets through and ease of vacuuming
- Absorbs moisture and wipes away dirt from shoes
- Affected by climate extremes and to be used indoors on ly
- Withstands up to a million foot traffic per year
- Widely used in main lobbies of major corporations and high rise buildings looking for a grand look