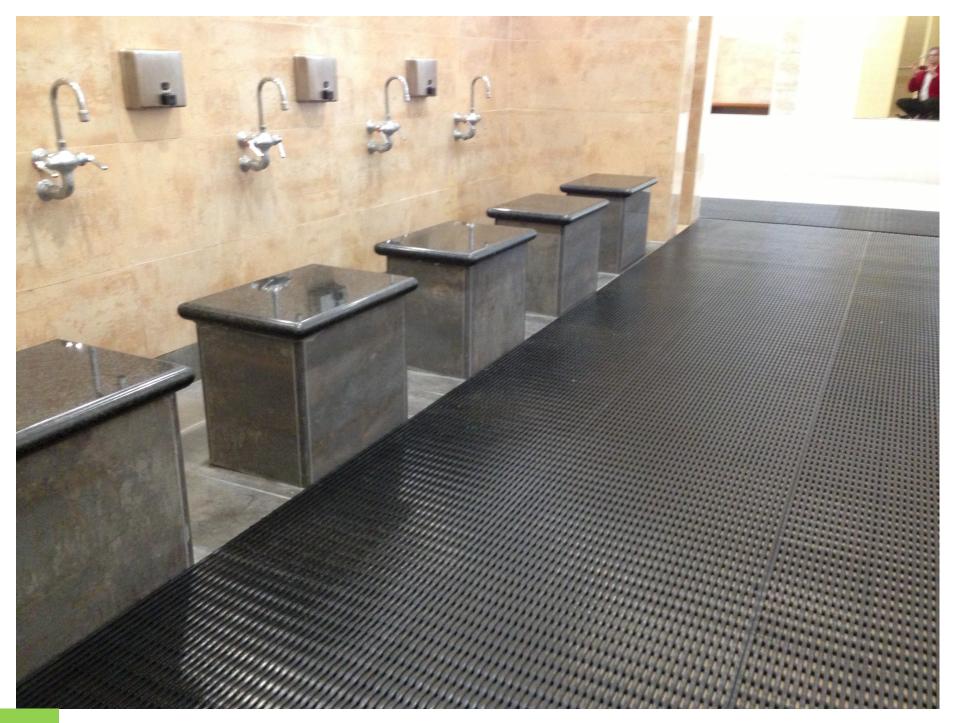

is expected

















## **Carpet color Assortments**





#### **Carpet Specifications**

- The ultimate mat of distinction with over 1/2 "thick constructed from cut pile nylon yarn with a total weight of 42 ounces per square yard
- Besides its luxurious look it withstands tremendous wear
- Mold and mildew resistant, due to high density of fibers,
  nothing gets through and ease of vacuuming
- Absorbs moisture and wipes away dirt from shoes
- Affected by climate extremes and to be used indoors on ly
- Withstands up to a million foot traffic per year
- Widely used in main lobbies of major corporations and high rise buildings looking for a grand look

## **Design using templates**







#### **Template for custom fit**





## **Recessed Pedimats**









## **Wet Area Mats**





## **Anti-Fatigue Mats**



















**Mats of Distinction** Made in USA 1-877-628-7787 sales@matguys.com www.matguys.com