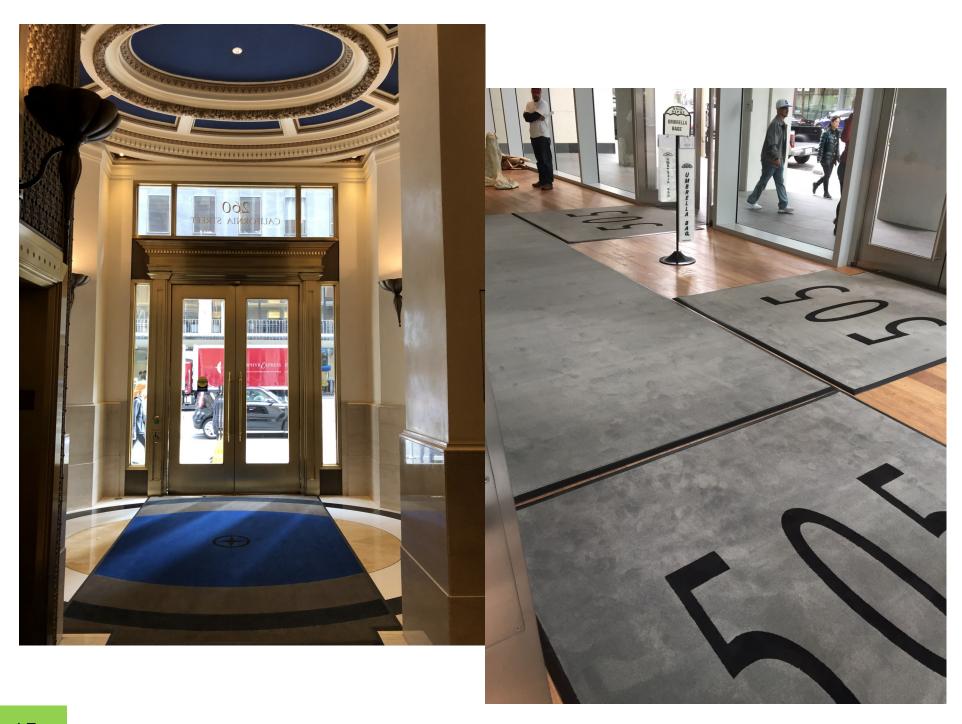

the Artistry of Finefloor matting

















#### **Berber color Assortments**



#### **Berber Specifications**

- A high end mat with over 1/2" thickness constructed from 52 oz. of polypropylene yarn per sq. yard
- A non woven (needle punch) hobnail pattern 100% solution dyed UV stabilized fibers
- Besides its luxurious look it is spike resistant and withstands tremendous wear
- Its intricate pattern aggressively scrapes away dirt and absorbs moisture
- Due to its durability and thickness it can also be installed in recessed flooring
- Widely used in corporations looking for a grand look and tremendous functionality. It is also used in plant to office entrances, golf pro shops, and main lobbies of high rise buildings where a million foot traffic per year is expected

















## **Carpet color Assortments**





#### **Carpet Specifications**

- The ultimate mat of distinction with over 1/2 "thick constructed from cut pile nylon yarn with a total weight of 42 ounces per square yard
- Besides its luxurious look it withstands tremendous wear
- Mold and mildew resistant, due to high density of fibers,
  nothing gets through and ease of vacuuming
- Absorbs moisture and wipes away dirt from shoes
- Affected by climate extremes and to be used indoors on ly
- Withstands up to a million foot traffic per year
- Widely used in main lobbies of major corporations and high rise buildings looking for a grand look

## **Design using templates**







#### **Template for custom fit**





## **Recessed Pedimats**









## **Wet Area Mats**





## **Anti-Fatigue Mats**