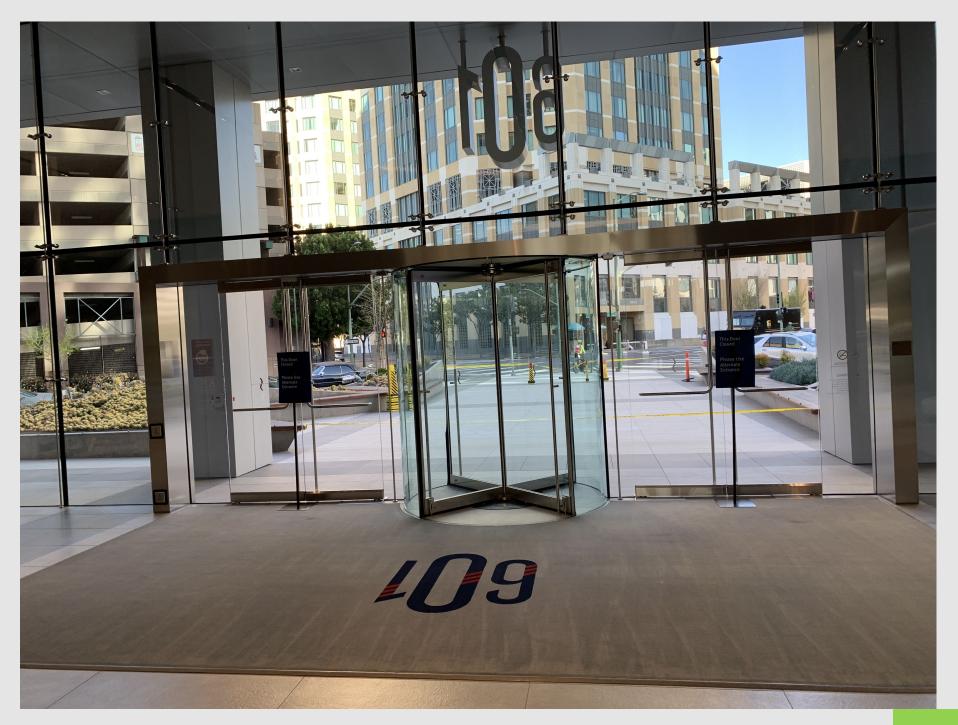

in the Artistry of Finefloor matting

















#### **Berber color Assortments**



#### **Berber Specifications**

- A high end mat with over 1/2" thickness constructed from 52 oz. of polypropylene yarn per sq. yard
- A non woven (needle punch) hobnail pattern 100% solution dyed UV stabilized fibers
- Besides its luxurious look it is spike resistant and withstands tremendous wear
- Its intricate pattern aggressively scrapes away dirt and absorbs moisture
- Due to its durability and thickness it can also be installed in recessed flooring
- Widely used in corporations looking for a grand look and tremendous functionality. It is also used in plant to office entrances, golf pro shops, and main lobbies of high rise buildings where a million foot traffic per year is expected

















## **Carpet color Assortments**





#### **Carpet Specifications**

- The ultimate mat of distinction with over 1/2 "thick constructed from cut pile nylon yarn with a total weight of 42 ounces per square yard
- Besides its luxurious look it withstands tremendous wear
- Mold and mildew resistant, due to high density of fibers,
  nothing gets through and ease of vacuuming
- Absorbs moisture and wipes away dirt from shoes
- Affected by climate extremes and to be used indoors on ly
- Withstands up to a million foot traffic per year
- Widely used in main lobbies of major corporations and high rise buildings looking for a grand look

## **Design using templates**







#### **Template for custom fit**





## **Recessed Pedimats**









## **Wet Area Mats**





## **Anti-Fatigue