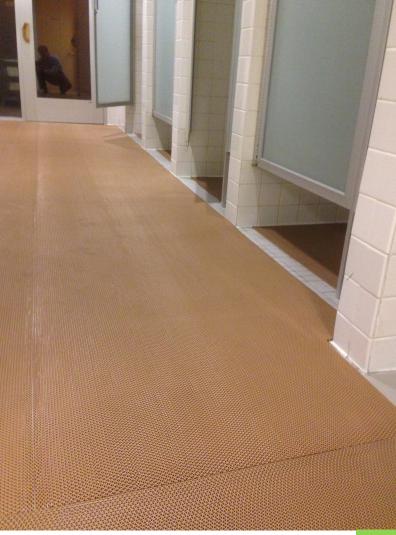

ar is expected

















## **Carpet color Assortments**





#### **Carpet Specifications**

- The ultimate mat of distinction with over 1/2 "thick constructed from cut pile nylon yarn with a total weight of 42 ounces per square yard
- Besides its luxurious look it withstands tremendous wear
- Mold and mildew resistant, due to high density of fibers,
  nothing gets through and ease of vacuuming
- Absorbs moisture and wipes away dirt from shoes
- Affected by climate extremes and to be used indoors on ly
- Withstands up to a million foot traffic per year
- Widely used in main lobbies of major corporations and high rise buildings looking for a grand look

## **Design using templates**







#### **Template for custom fit**





## **Recessed Pedimats**









## **Wet Area Mats**





## **Anti-Fatigue Mats**



















**Mats of Distinction** Made in USA 1-877-628-7787 sales@matguys.com www.matguys.com