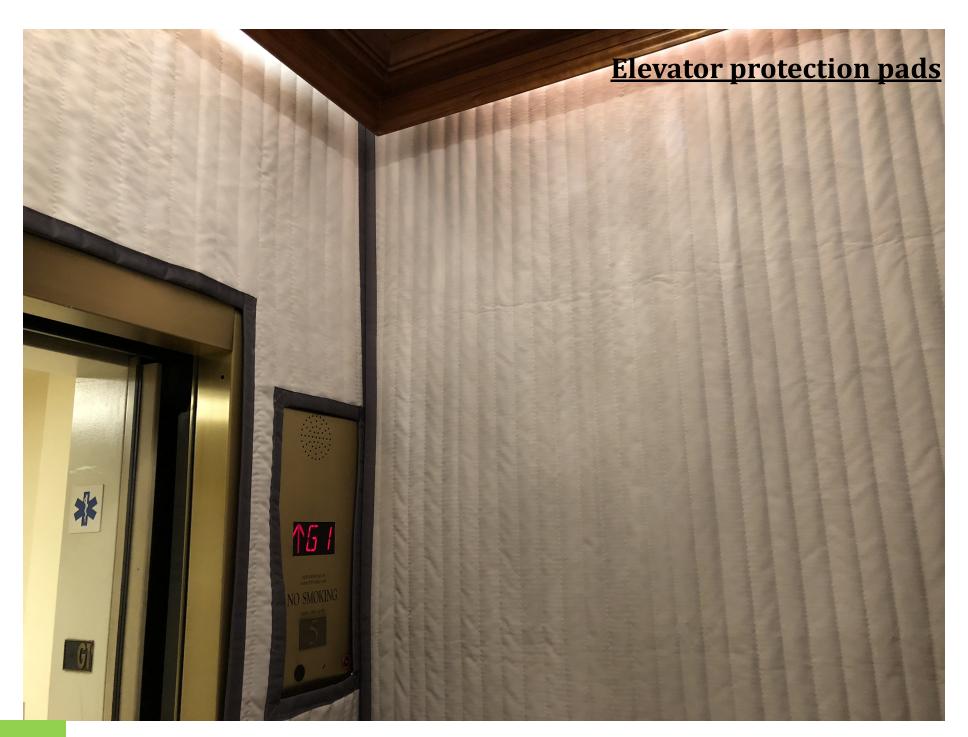

*Carpet color Assortments**





#### **Carpet Specifications**

- The ultimate mat of distinction with over 1/2 "thick constructed from cut pile nylon yarn with a total weight of 42 ounces per square yard
- Besides its luxurious look it withstands tremendous wear
- Mold and mildew resistant, due to high density of fibers,
  nothing gets through and ease of vacuuming
- Absorbs moisture and wipes away dirt from shoes
- Affected by climate extremes and to be used indoors on ly
- Withstands up to a million foot traffic per year
- Widely used in main lobbies of major corporations and high rise buildings looking for a grand look

## **Design using templates**







#### **Template for custom fit**





## **Recessed Pedimats**









## **Wet Area Mats**





## **Anti-Fatigue Mats**



















**Mats of Distinction** Made in USA 1-877-628-7787 sales@matguys.com www.matguys.com