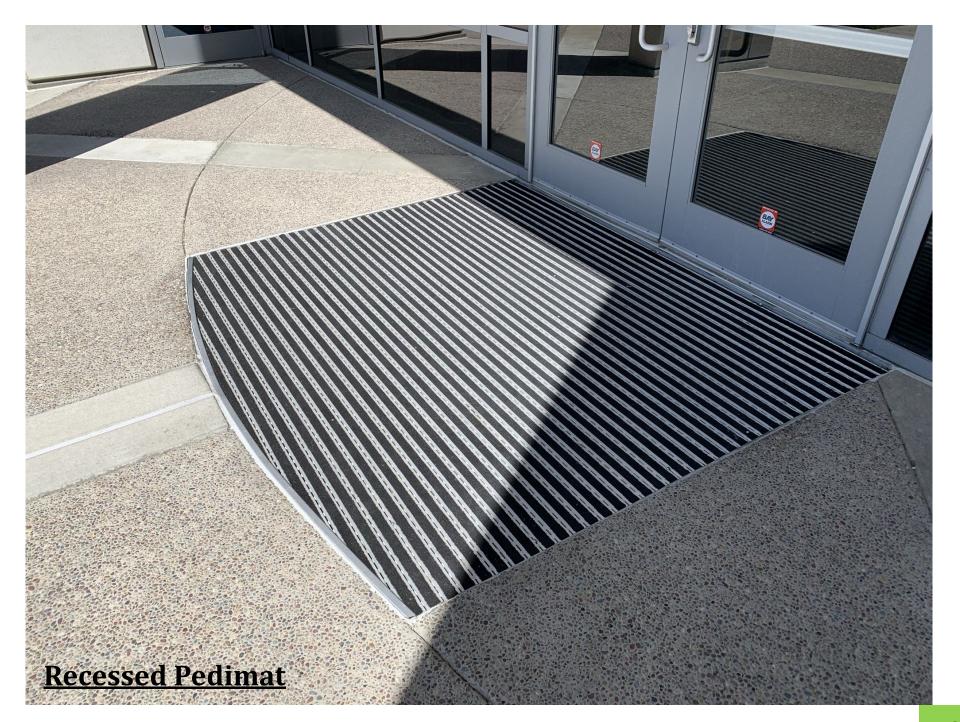

million foot traffic per year is expected

















## **Carpet color Assortments**





#### **Carpet Specifications**

- The ultimate mat of distinction with over 1/2 "thick constructed from cut pile nylon yarn with a total weight of 42 ounces per square yard
- Besides its luxurious look it withstands tremendous wear
- Mold and mildew resistant, due to high density of fibers,
  nothing gets through and ease of vacuuming
- Absorbs moisture and wipes away dirt from shoes
- Affected by climate extremes and to be used indoors on ly
- Withstands up to a million foot traffic per year
- Widely used in main lobbies of major corporations and high rise buildings looking for a grand look

## **Design using templates**







#### **Template for custom fit**





## **Recessed Pedimats**









## **Wet Area Mats**





## **Anti-Fatigue Mats**



















**Mats of Distinction** Made in USA 1-877-628-7787 sales@matguys.com www.matguys.com