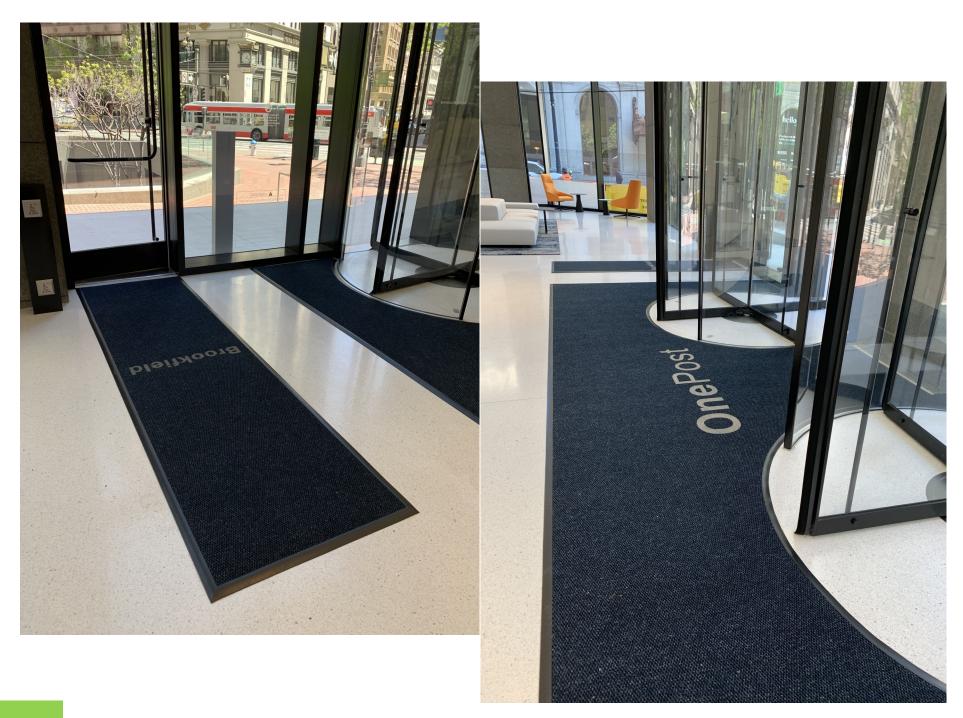

# 



in the Artistry of Finefloor matting

















#### **Berber color Assortments**



#### **Berber Specifications**

- A high end mat with over 1/2" thickness constructed from 52 oz. of polypropylene yarn per sq. yard
- A non woven (needle punch) hobnail pattern 100% solution dyed UV stabilized fibers
- Besides its luxurious look it is spike resistant and withstands tremendous wear
- Its intricate pattern aggressively scrapes away dirt and absorbs moisture
- Due to its durability and thickness it can also be installed in recessed flooring
- Widely used in corporations looking for a grand look and tremendous functionality. It is also used in plant to office entrances, golf pro shops, and main lobbies of high rise buildings where a million foot traffic per year is expected

















## **Carpet color Assortments**