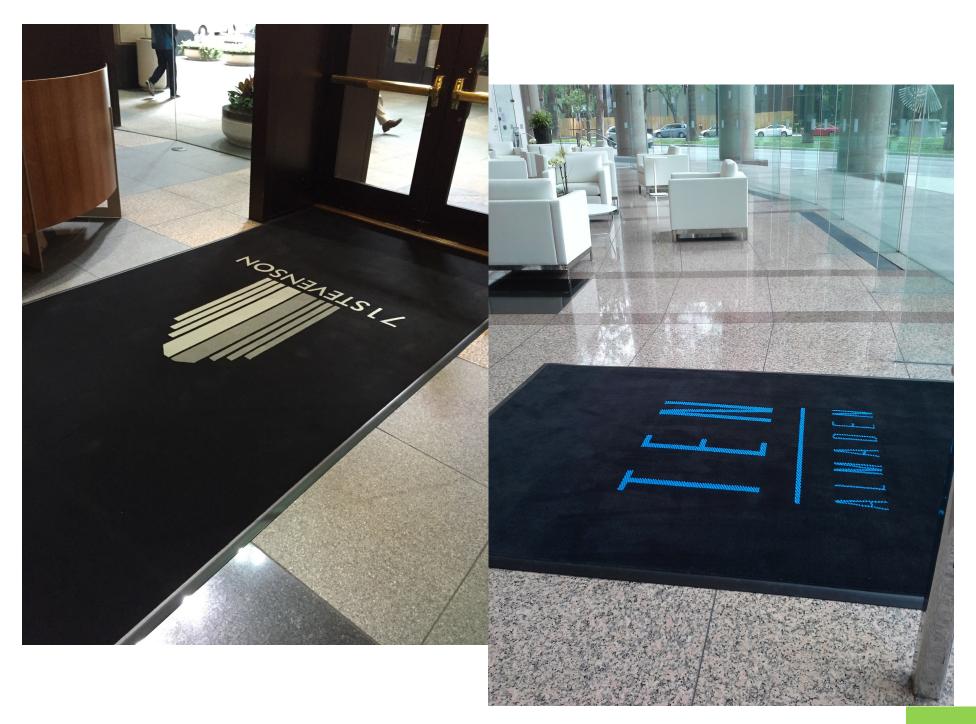

n the Artistry of Finefloor matting

















#### **Berber color Assortments**



#### **Berber Specifications**

- A high end mat with over 1/2" thickness constructed from 52 oz. of polypropylene yarn per sq. yard
- A non woven (needle punch) hobnail pattern 100% solution dyed UV stabilized fibers
- Besides its luxurious look it is spike resistant and withstands tremendous wear
- Its intricate pattern aggressively scrapes away dirt and absorbs moisture
- Due to its durability and thickness it can also be installed in recessed flooring
- Widely used in corporations looking for a grand look and tremendous functionality. It is also used in plant to office entrances, golf pro shops, and main lobbies of high rise buildings where a million foot traffic per year is expected

















## **Carpet color Assortments**





#### **Carpet Specifications**

- The ultimate mat of distinction with over 1/2 "thick constructed from cut pile nylon yarn with a total weight of 42 ounces per square yard
- Besides its luxurious look it withstands tremendous wear
- Mold and mildew resistant, due to high density of fibers,
  nothing gets through and ease of vacuuming
- Absorbs moisture and wipes away dirt from shoes
- Affected by climate extremes and to be used indoors on ly
- Withstands up to a million foot traffic per year
- Widely used in main lobbies of major corporations and high rise buildings looking for a grand look

## **Design using templates**







#### **Template for custom fit**





## **Recessed Pedimats**









## **Wet Area Mats**





## **Anti-Fatigue Mats**