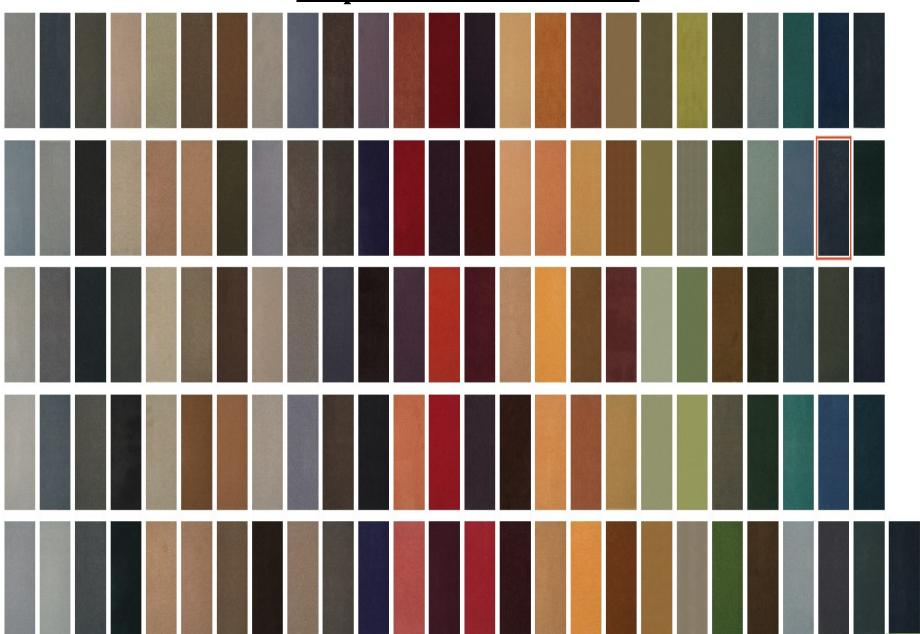

#### **Berber color Assortments**



#### **Berber Specifications**

- A high end mat with over 1/2" thickness constructed from 52 oz. of polypropylene yarn per sq. yard
- A non woven (needle punch) hobnail pattern 100% solution dyed UV stabilized fibers
- Besides its luxurious look it is spike resistant and withstands tremendous wear
- Its intricate pattern aggressively scrapes away dirt and absorbs moisture
- Due to its durability and thickness it can also be installed in recessed flooring
- Widely used in corporations looking for a grand look and tremendous functionality. It is also used in plant to office entrances, golf pro shops, and main lobbies of high rise buildings where a million foot traffic per year is expected

















## **Carpet color Assortments**





#### **Carpet Specifications**

- The ultimate mat of distinction with over 1/2 "thick constructed from cut pile nylon yarn with a total weight of 42 ounces per square yard
- Besides its luxurious look it withstands tremendous wear
- Mold and mildew resistant, due to high density of fibers,
  nothing gets through and ease of vacuuming
- Absorbs moisture and wipes away dirt from shoes
- Affected by climate extremes and to be used indoors on ly
- Withstands up to a million foot traffic per year
- Widely used in main lobbies of major corporations and high rise buildings looking for a grand look

## **Design using templates**







#### **Template for custom fit**





## **Recessed Pedimats**









## **Wet Area Mats**





## **Anti-Fatigue Mats**



















**Mats of Distinc