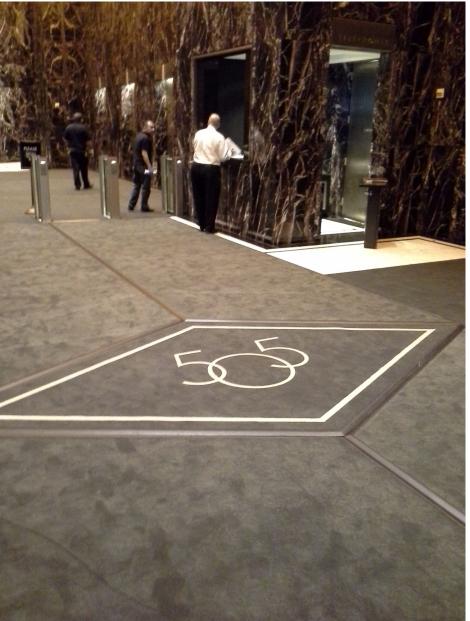

in the Artistry of Finefloor matting

















#### **Berber color Assortments**



#### **Berber Specifications**

- A high end mat with over 1/2" thickness constructed from 52 oz. of polypropylene yarn per sq. yard
- A non woven (needle punch) hobnail pattern 100% solution dyed UV stabilized fibers
- Besides its luxurious look it is spike resistant and withstands tremendous wear
- Its intricate pattern aggressively scrapes away dirt and absorbs moisture
- Due to its durability and thickness it can also be installed in recessed flooring
- Widely used in corporations looking for a grand look and tremendous functionality. It is also used in plant to office entrances, golf pro shops, and main lobbies of high rise buildings where a million foot traffic per year is expected

















## **Carpet color Assortments**





#### **Carpet Specifications**

- The ultimate mat of distinction with over 1/2 "thick constructed from cut pile nylon yarn with a total weight of 42 ounces per square yard
- Besides its luxurious look it withstands tremendous wear
- Mold and mildew resistant, due to high density of fibers,
  nothing gets through and ease of vacuuming
- Absorbs moisture and wipes away dirt from shoes
- Affected by climate extremes and to be used indoors on ly
- Withstands up to a million foot traffic per year
- Widely used in main lobbies of major corporations and high rise buildings looking for a grand look

## **Design using templates**







#### **Template for custom fit**





## **Recessed Pedimats**









## **Wet Area Mats**





## **Anti-Fatigue Mats