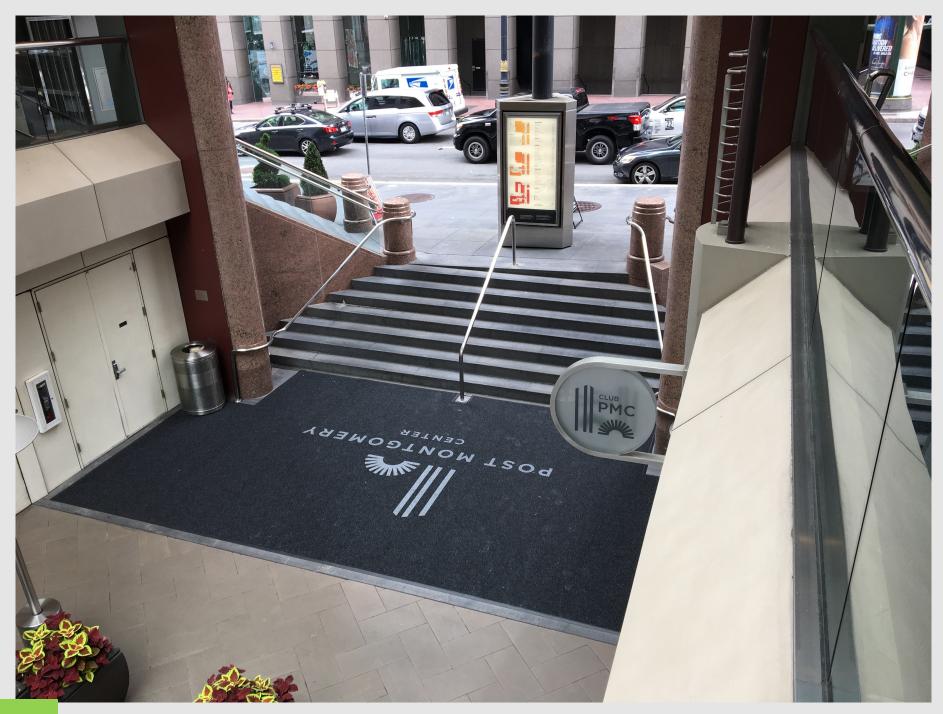

# 



in the Artistry of Finefloor matting

















#### **Berber color Assortments**



#### **Berber Specifications**

- A high end mat with over 1/2" thickness constructed from 52 oz. of polypropylene yarn per sq. yard
- A non woven (needle punch) hobnail pattern 100% solution dyed UV stabilized fibers
- Besides its luxurious look it is spike resistant and withstands tremendous wear
- Its intricate pattern aggressively scrapes away dirt and absorbs moisture
- Due to its durability and thickness it can also be installed in recessed flooring
- Widely used in corporations looking for a grand look and tremendous functionality. It is also used in plant to office entrances, golf pro shops, and main lobbies of high rise buildings where a million foot traffic per year is expected

















## **Carpet color Assortments**