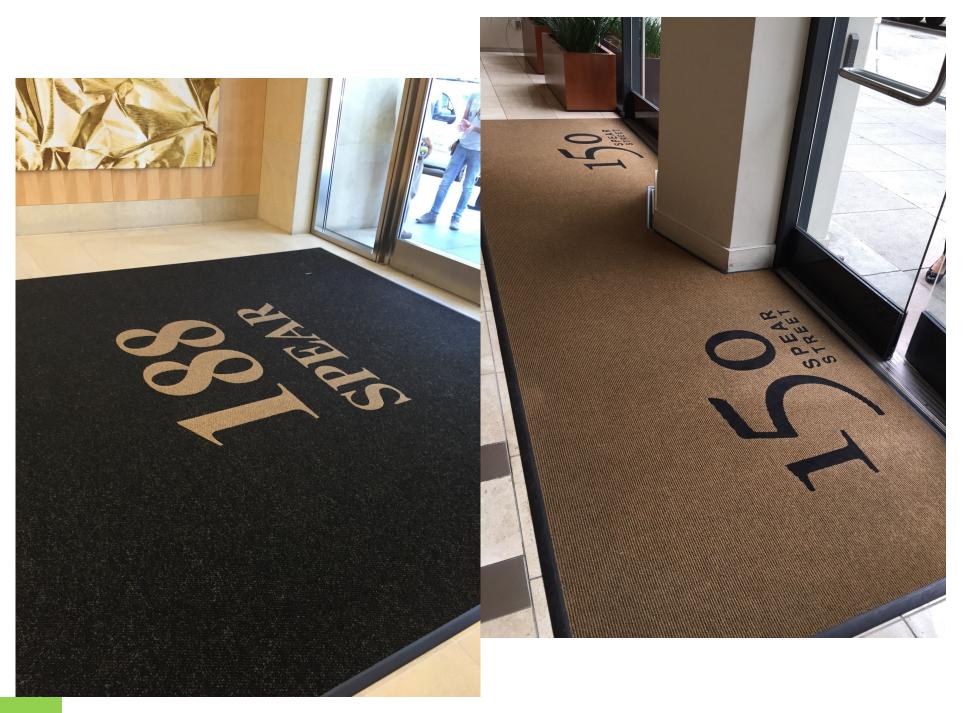

# 



in the Artistry of Finefloor matting

















#### **Berber color Assortments**



#### **Berber Specifications**

- A high end mat with over 1/2" thickness constructed from 52 oz. of polypropylene yarn per sq. yard
- A non woven (needle punch) hobnail pattern 100% solution dyed UV stabilized fibers
- Besides its luxurious look it is spike resistant and withstands tremendous wear
- Its intricate pattern aggressively scrapes away dirt and absorbs moisture
- Due to its durability and thickness it can also be installed in recessed flooring
- Widely used in corporations looking for a grand look and tremendous functionality. It is also used in plant to office entrances, golf pro shops, and main lobbies of high rise buildings where a million foot traffic per year is expected

















## **Carpet color Assortments**





#### **Carpet Specifications**

- The ultimate mat of distinction with over 1/2 "thick constructed from cut pile nylon yarn with a total weight of 42 ounces per square yard
- Besides its luxurious look it withstands tremendous wear
- Mold and mildew resistant, due to high density of fibers,
  nothing gets through and ease of vacuuming
- Absorbs moisture and wipes away dirt from shoes
- Affected by climate extremes and to be used indoors on ly
- Withstands up to a million foot traffic per year
- Widely used in main lobbies of major corporations and high rise buildings looking for a grand look

## **Design using templates**







#### **Template for custom fit**





## **Recessed Pedimats**









## **Wet Area Mats**





## **Anti-Fa