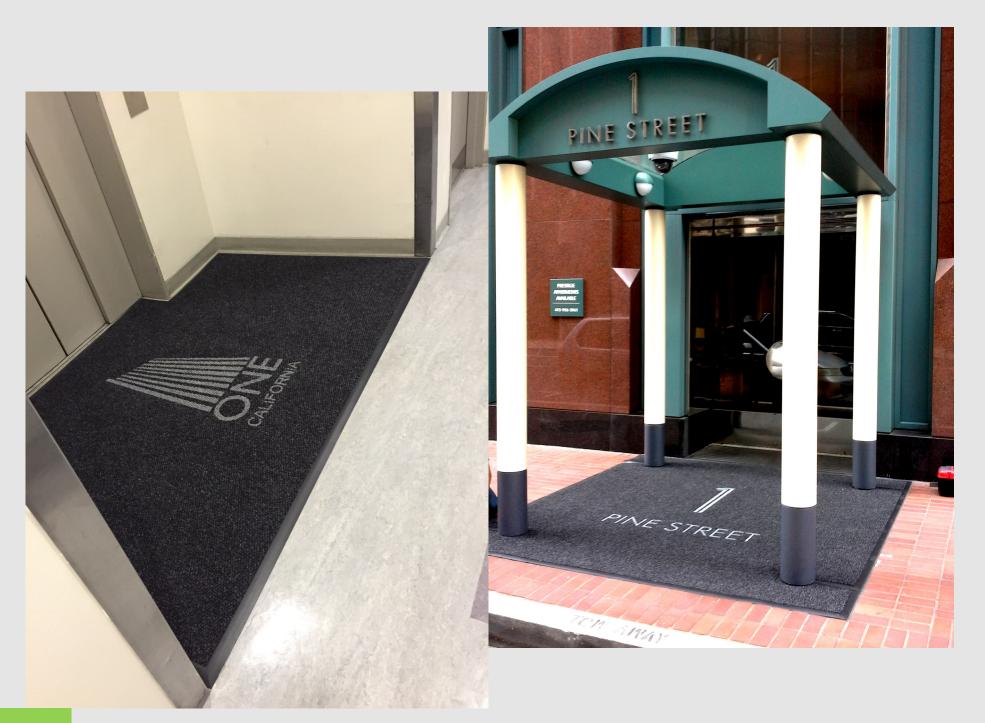

# 



in the Artistry of Finefloor matting

















#### **Berber color Assortments**



#### **Berber Specifications**

- A high end mat with over 1/2" thickness constructed from 52 oz. of polypropylene yarn per sq. yard
- A non woven (needle punch) hobnail pattern 100% solution dyed UV stabilized fibers
- Besides its luxurious look it is spike resistant and withstands tremendous wear
- Its intricate pattern aggressively scrapes away dirt and absorbs moisture
- Due to its durability and thickness it can also be installed in recessed flooring
- Widely used in corporations looking for a grand look and tremendous functionality. It is also used in plant to office entrances, golf pro shops, and main lobbies of high rise buildings where a million foot traffic per year is expected

















## **Carpet color Assortments**





#### **C