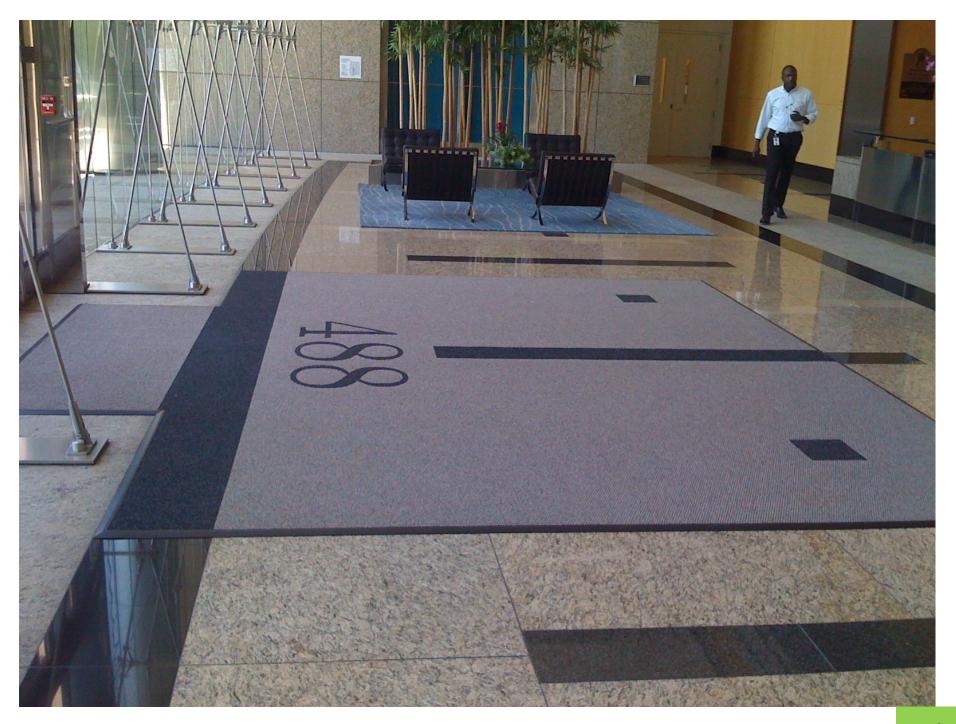

# 



in the Artistry of Finefloor matting

















#### **Berber color Assortments**



#### **Berber Specifications**

- A high end mat with over 1/2" thickness constructed from 52 oz. of polypropylene yarn per sq. yard
- A non woven (needle punch) hobnail pattern 100% solution dyed UV stabilized fibers
- Besides its luxurious look it is spike resistant and withstands tremendous wear
- Its intricate pattern aggressively scrapes away dirt and absorbs moisture
- Due to its durability and thickness it can also be installed in recessed flooring
- Widely used in corporations looking for a grand look and tremendous functionality. It is also used in plant to office entrances, golf pro shops, and main lobbies of high rise buildings where a million foot traffic per year is expected

















## **Carpet color Assortments**





#### *