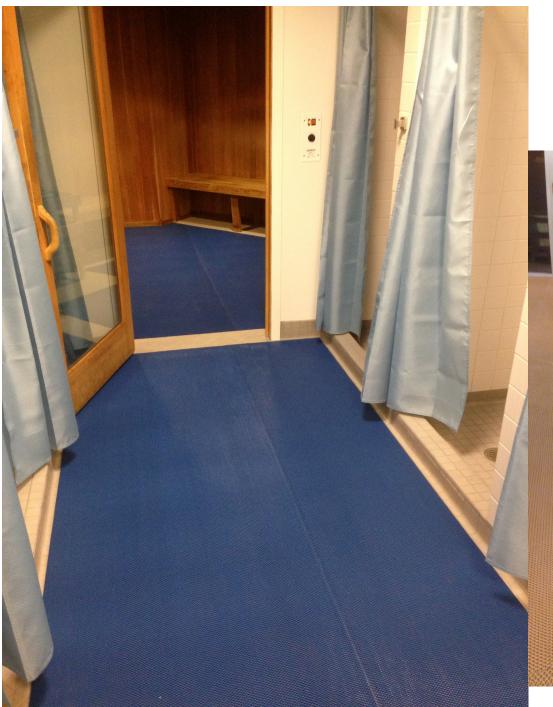

lion foot traffic per year is expected

















## **Carpet color Assortments**





#### **Carpet Specifications**

- The ultimate mat of distinction with over 1/2 "thick constructed from cut pile nylon yarn with a total weight of 42 ounces per square yard
- Besides its luxurious look it withstands tremendous wear
- Mold and mildew resistant, due to high density of fibers,
  nothing gets through and ease of vacuuming
- Absorbs moisture and wipes away dirt from shoes
- Affected by climate extremes and to be used indoors on ly
- Withstands up to a million foot traffic per year
- Widely used in main lobbies of major corporations and high rise buildings looking for a grand look

## **Design using templates**







#### **Template for custom fit**





## **Recessed Pedimats**









## **Wet Area Mats**





## **Anti-Fatigue Mats**



















**Mats of Distinction** Made in USA 1-877-628-7787 sales@matguys.com www.matguys.com