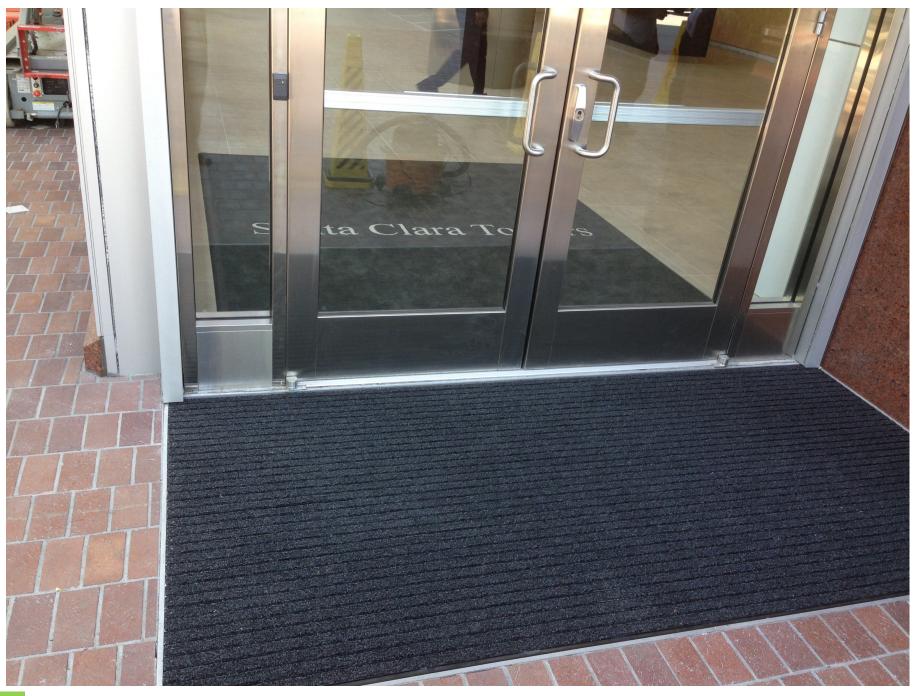

a million foot traffic per year is expected

















## **Carpet color Assortments**





#### **Carpet Specifications**

- The ultimate mat of distinction with over 1/2 "thick constructed from cut pile nylon yarn with a total weight of 42 ounces per square yard
- Besides its luxurious look it withstands tremendous wear
- Mold and mildew resistant, due to high density of fibers,
  nothing gets through and ease of vacuuming
- Absorbs moisture and wipes away dirt from shoes
- Affected by climate extremes and to be used indoors on ly
- Withstands up to a million foot traffic per year
- Widely used in main lobbies of major corporations and high rise buildings looking for a grand look

## **Design using templates**







#### **Template for custom fit**





## **Recessed Pedimats**









## **Wet Area Mats**





## **Anti-Fatigue Mats**



















**Mats of Distinction** Made in USA 1-877-628-7787 sales@matguys.com www.matguys.com