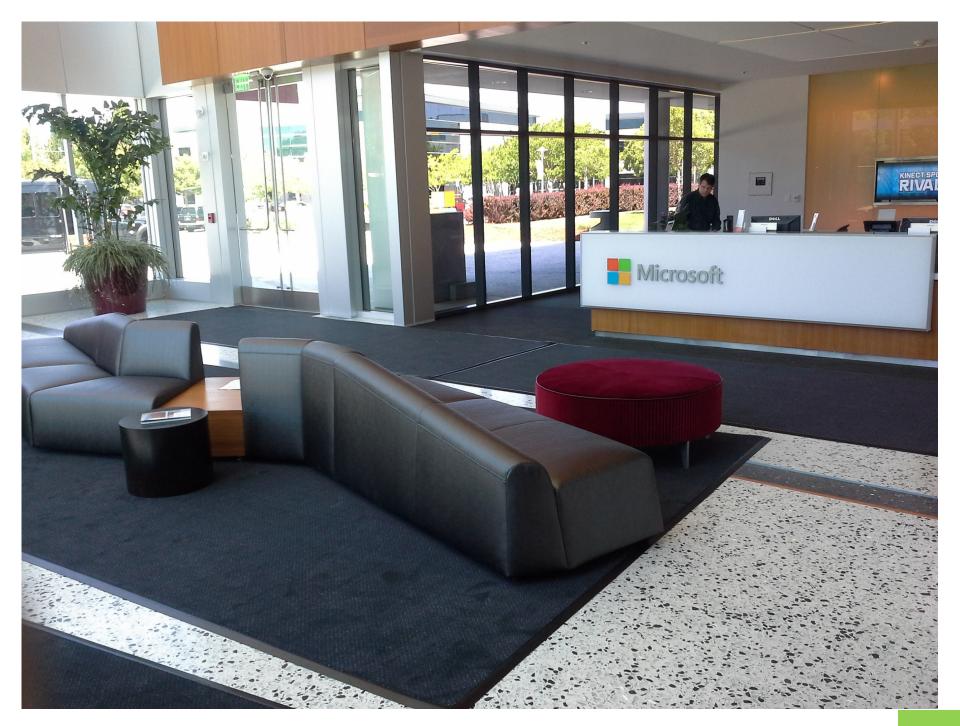

## **Carpet color Assortments**

#### **Carpet Specifications**

- The ultimate mat of distinction with over 1/2 "thick constructed from cut pile nylon yarn with a total weight of 42 ounces per square yard
- Besides its luxurious look it withstands tremendous wear
- Mold and mildew resistant, due to high density of fibers,
  nothing gets through and ease of vacuuming
- Absorbs moisture and wipes away dirt from shoes
- Affected by climate extremes and to be used indoors on ly
- Withstands up to a million foot traffic per year
- Widely used in main lobbies of major corporations and high rise buildings looking for a grand look