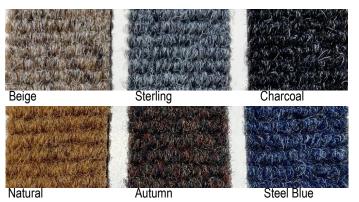

# 



in the Artistry of Finefloor matting

















#### **Berber color Assortments**



#### **Berber Specifications**

- A high end mat with over 1/2" thickness constructed from 52 oz. of polypropylene yarn per sq. yard
- A non woven (needle punch) hobnail pattern 100% solution dyed UV stabilized fibers
- Besides its luxurious look it is spike resistant and withstands tremendous wear
- Its intricate pattern aggressively scrapes away dirt and absorbs moisture
- Due to its durability and thickness it can also be installed in recessed flooring
- Widely used in corporations looking for a grand look and tremendous functionality. It is also used in plant to office entrances, golf pro shops, and main lobbies of high rise buildings where a million foot traffic per year is expected

















## **Carpet color Assortments**





#### **Carpet Specifications**

- The ultimate