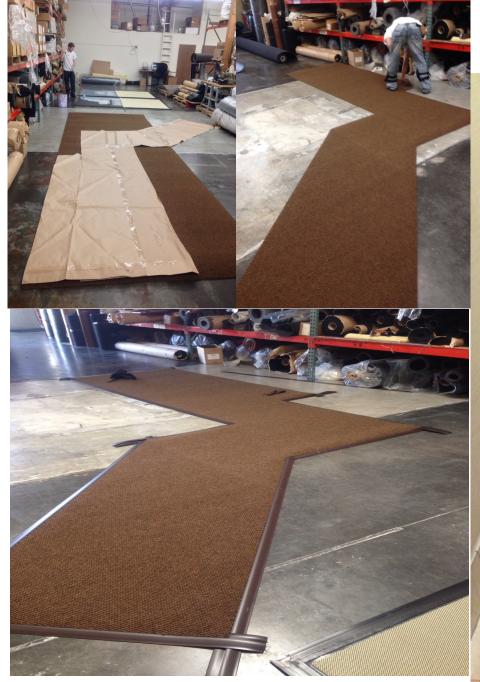

trances, golf pro shops, and main lobbies of high rise buildings where a million foot traffic per year is expected

















## **Carpet color Assortments**





#### **Carpet Specifications**

- The ultimate mat of distinction with over 1/2 "thick constructed from cut pile nylon yarn with a total weight of 42 ounces per square yard
- Besides its luxurious look it withstands tremendous wear
- Mold and mildew resistant, due to high density of fibers,
  nothing gets through and ease of vacuuming
- Absorbs moisture and wipes away dirt from shoes
- Affected by climate extremes and to be used indoors on ly
- Withstands up to a million foot traffic per year
- Widely used in main lobbies of major corporations and high rise buildings looking for a grand look

## **Design using templates**







#### **Template for custom fit**





## **Recessed Pedimats**









## **Wet Area Mats**





## **Anti-Fatigue Mats**



















**Mats of Distinction** Made in USA 1-877-628-7787 sales@matguys.com www.matguys.com