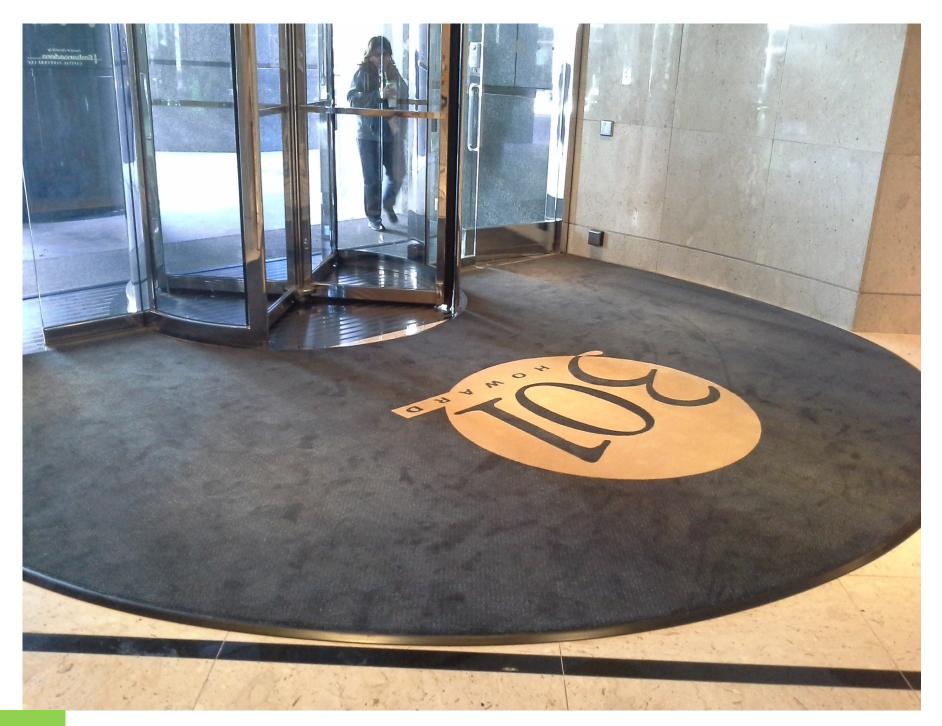

# 



in the Artistry of Finefloor matting

















#### **Berber color Assortments**



#### **Berber Specifications**

- A high end mat with over 1/2" thickness constructed from 52 oz. of polypropylene yarn per sq. yard
- A non woven (needle punch) hobnail pattern 100% solution dyed UV stabilized fibers
- Besides its luxurious look it is spike resistant and withstands tremendous wear
- Its intricate pattern aggressively scrapes away dirt and absorbs moisture
- Due to its durability and thickness it can also be installed in recessed flooring
- Widely used in corporations looking for a grand look and tremendous functionality. It is also used in plant to office entrances, golf pro shops, and main lobbies of high rise buildings where a million foot traffic per year is expected

















## **Carpet color Assortments**





#### **Carpet Specifications**

- The ultimate mat of distinction with over 1/2 "thick constructed from cut pile nylon yarn with a total weight of 42 ounces per square yard
- Besides its luxurious look it withstands tremendous wear
- Mold and mildew resistant, due to high density of fibers,
  nothing gets through and ease of vacuuming
- Absorbs moisture and wipes away dirt from shoes
- Affected by climate extremes and to be used indoors on ly
- Withstands up to a million foot traffic per year
- Widely used in main lobbies of major corporations and high rise buildings looking for a grand look

## **Design using templates**







#### **Template for custom fit**





## **Recessed Pedimats**









## **Wet Area Mats**





## **Anti-Fatigu