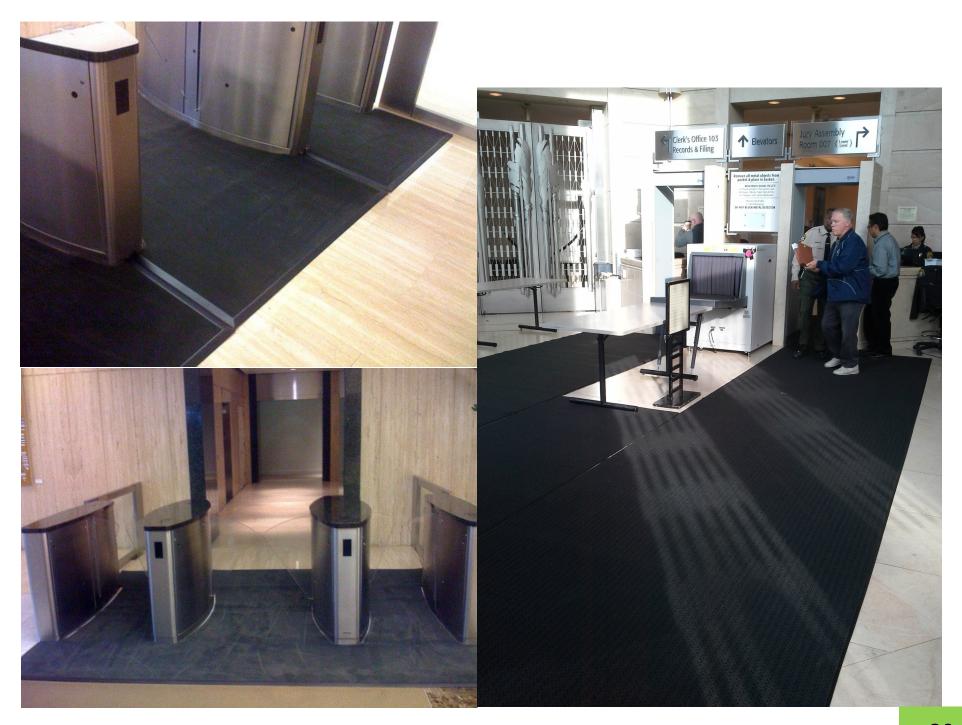

of high rise buildings where a million foot traffic per year is expected

















## **Carpet color Assortments**





#### **Carpet Specifications**

- The ultimate mat of distinction with over 1/2 "thick constructed from cut pile nylon yarn with a total weight of 42 ounces per square yard
- Besides its luxurious look it withstands tremendous wear
- Mold and mildew resistant, due to high density of fibers,
  nothing gets through and ease of vacuuming
- Absorbs moisture and wipes away dirt from shoes
- Affected by climate extremes and to be used indoors on ly
- Withstands up to a million foot traffic per year
- Widely used in main lobbies of major corporations and high rise buildings looking for a grand look

## **Design using templates**







#### **Template for custom fit**





## **Recessed Pedimats**









## **Wet Area Mats**





## **Anti-Fatigue Mats**



















**Mats of Distinction** Made in USA 1-877-628-7787 sales@matguys.com www.matguys.com