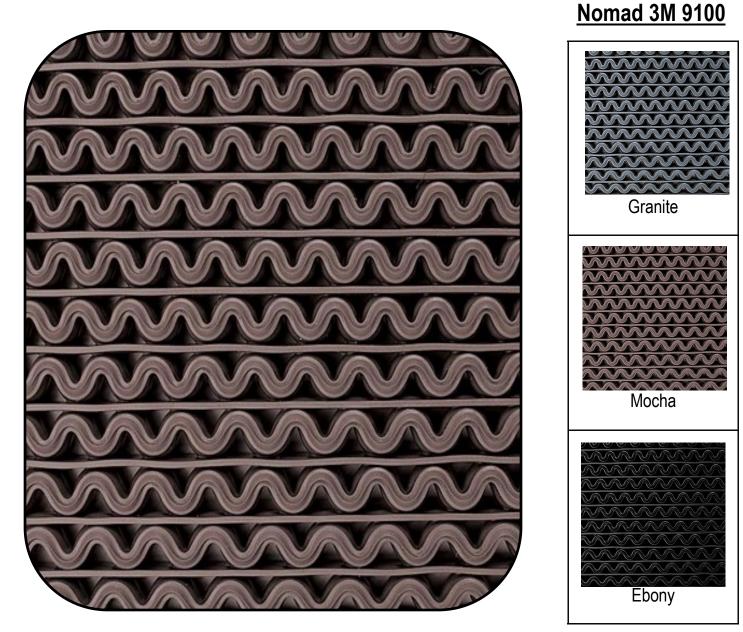

## البلاك عالياتهم

| Sizes      | 2'X 3' | 3'X 4'  | 3'X 5' | 4'X 6' |
|------------|--------|---------|--------|--------|
| Roll Sizes | 2'x30' | 3'X 30' |        |        |

- Overall thickness 0.45" designed for extreme traffic
- Peaked edge design provides a skid resistant surface while scraping dirt and debris from shoes
- Unbacked construction allows dirt and moisture to fall through
- Mat will not stain floor and inhibits bacterial and fungal growth
- Z-Web construction accommodates light wheeled traffic such as carts and wheelchairs
- · Ideal for outdoor and indoor entrances, recessed well areas, foyers and spill areas