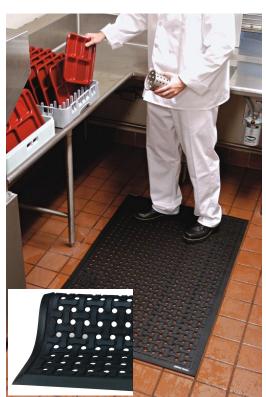

| Sizes  | 2'X 3' | 3'X 5' | 3'X 10' |
|--------|--------|--------|---------|
| 4'X 6' | 4'X 8' | 6'x6'  | 6'X 8'  |

- Thickness is 3/8 " a very durable mat made of high density, closed cell Nitrile cushion
- Excellent anti-fatigue and anti-static properties
- Solid rubber mold construction with holes which make all liquids and debris to flow through, keeping the top dry
- Features fast dirt grabbing and ease of cleaning
- Withstands extreme temperatures, which makes it a good outdoor mat
- · Resistant to harsh chemicals and grease
- Widely used in gas stations, industrial environments, as well as restaurants