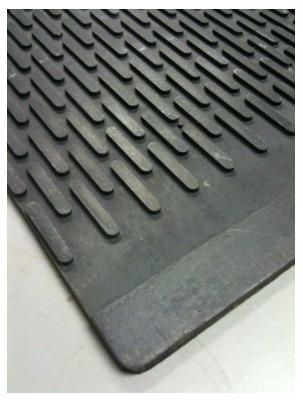

## **Scraper Mat S380**

- Thickness is 3/8 " makes it a very durable mat
- Solid rubber mold construction
- Features fast dirt grabbing and ease of cleaning
- Withstands extreme temperatures,
  which makes it a good outdoor mat
- Resistant to harsh chemicals and grease
- Widely used in gas stations, industrial environments, as well as restaurant entrances