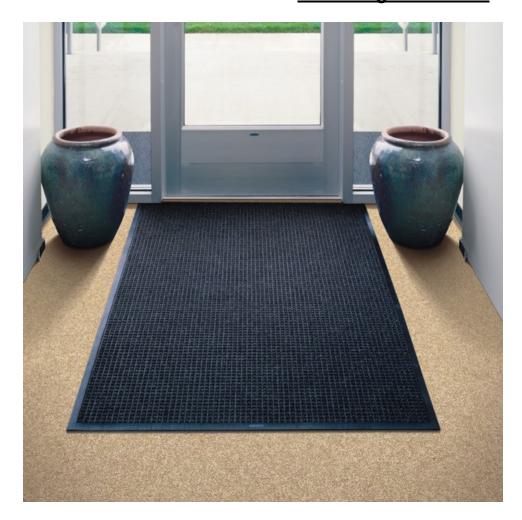

## Waterhog Clasic 200

| Stock Sizes | 2X3 | 3X4  | 3X5 | 3X10 |
|-------------|-----|------|-----|------|
| 4X6         | 4X8 | 4X10 | 6X8 | 6X10 |

- Ultra dense polypropylene mat that is 3/8 " thick
- ♦ Molded cubes, loop pile design helps to trap dirt and retain water
- Crush resistant and maintains vivid colors
- ♦ Rubber backing is smooth or with nibs to reduce mat movement
- Good for all entrances and heavy traffic areas. Widely used in major corporations, universities, schools, and warehouse entrances
- Beside its functionality, the waffle pattern makes is very desirable mat