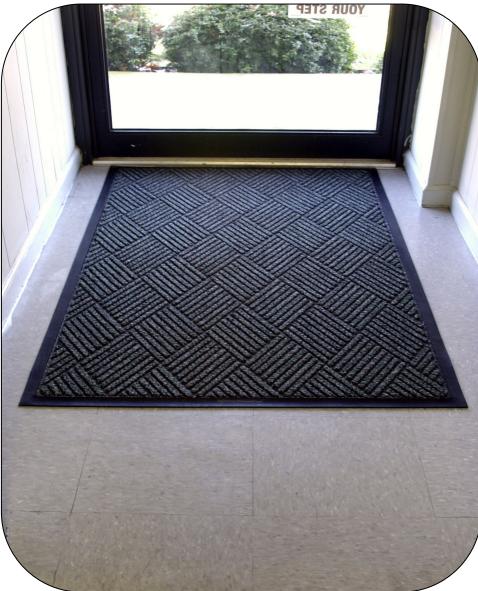

WaterHog Eco Premier 2295

| Sizes | 2'x3'  | 3'x4'  | 3'x5' | 3'x10' | 4'x6'  |
|-------|--------|--------|-------|--------|--------|
| 4'x8' | 4'x10' | 4'x12' | 6'x8' | 6'x10' | 6'x12' |

- Ultra dense 32 oz. tufted yarn per sq. yd. that is 3/8 " thick
- Elevated diamond pattern helps to trap dirt and retain water
- Rubber backing with nibs reduces mat movement
- Good for all entrances and heavy traffic areas
- Besides its functionality it has a classic look
- Perfectly suited for indoors and outdoors for random non directional traffic
- Widely used in traffic entry ways and lobbies etc.