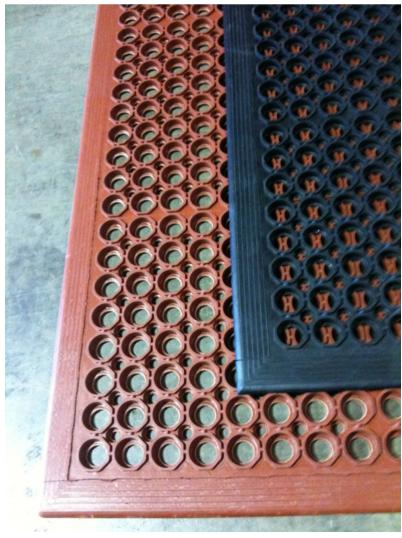

## Trek Ease Mat S562

| Sizes      | 3'X 5'                                       | Tapered Edging on all sides |
|------------|----------------------------------------------|-----------------------------|
| Roll Sizes | Mats can be fused together to make it longer |                             |

- Resilient rubber 1/2 " thick that is slip resistant
- Relieves leg and back discomfort for the worker
- Large holes allow liquid and debris through keeping surface clean
- Beveled on all sides for easy access to carts
- Ideal for the food industry, work shops and more, where long hours of standing are required
- Black mat is grease resistant and carrier 1 year warranty, and red mat is grease proof and features a 3 year warranty