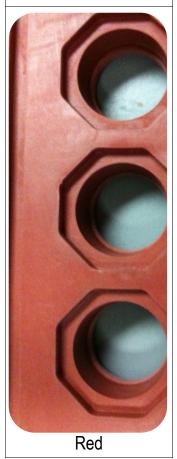

- A Resilient rubber 3/4 " thick slip resistant
- Relieves leg and back discomfort for the worker from standing long hours
- Large holes allow liquid and debris through keeping surface clean
- Interlocking mats makes it easier to assemble in a specific area
- Ideal for the food industry, work shops, and more where long hours of standing are required
- Black mat is grease resistant and carriers a 1 year warranty and Red mat is grease proof and features a 3 year warranty