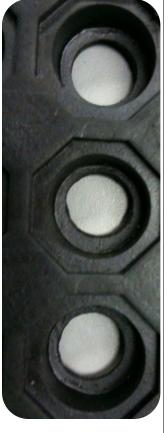

- A Resilient rubber 3/4 " thick slip resistant
- Relieves leg and back discomfort for the worker from standing long hours
- Large holes allow liquid and debris through keeping surface clean
- Interlocking mats makes it easier to assemble in a specific area
- Ideal for the food industry, work shops, and more where long hours of standing are required
- Black mat is grease resistant and carriers a 1 year warranty and Red mat is grease proof and features a 3 year warranty

Black