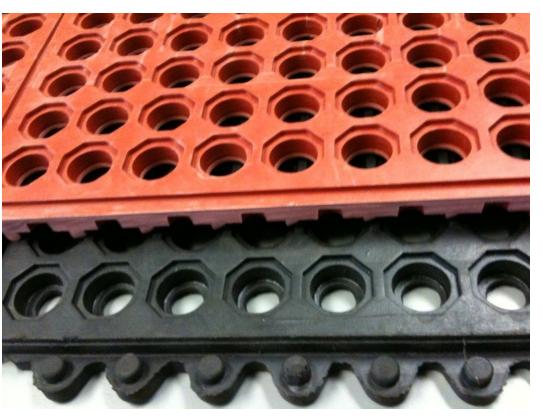

## Trek Delight S560

| Stock Sizes | 36" x 60"                             | Edging is also available |
|-------------|---------------------------------------|--------------------------|
| Roll Sizes  | Mats are interlocking from both sides |                          |

- A Resilient rubber 3/4 " thick slip resistant
- Relieves leg and back discomfort for the worker from standing long hours
- Large holes allow liquid and debris through keeping surface clean
- Interlocking mats makes it easier to assemble in a specific area
- Ideal for the food industry, work shops, and more where long hours of standing are required
- Black mat is grease resistant and carriers a 1 year warranty and Red mat is grease proof and features a 3 year warranty