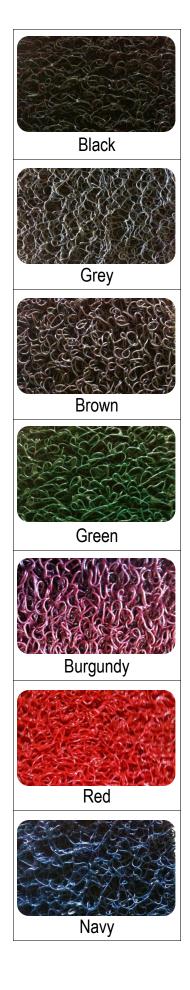

## **Olympiad Wet Area Mat S4200**

| Stock Sizes | 36 x 60  | 48 x 72  | 36 x 60 | 48 x 72 |
|-------------|----------|----------|---------|---------|
| Roll Sizes  | 3' x 60' | 4' x 60' |         |         |

- ◊ 3/8" Vinyl loop scraper mat that is very light weight
- ♦ Easy to shake or hose clean
- ◊ Effectively removes dirt and moisture from shoes and securely traps them beneath the mat's surface
- ♦ Mildew resistant and fast drying open web construction
- This mat comes with backing for dry areas and without backing for wet applications
- Can be used indoors or outdoors and great for medium to heavy traffic
- Widely used in entrances for office buildings, schools, swimming pool areas, and showers