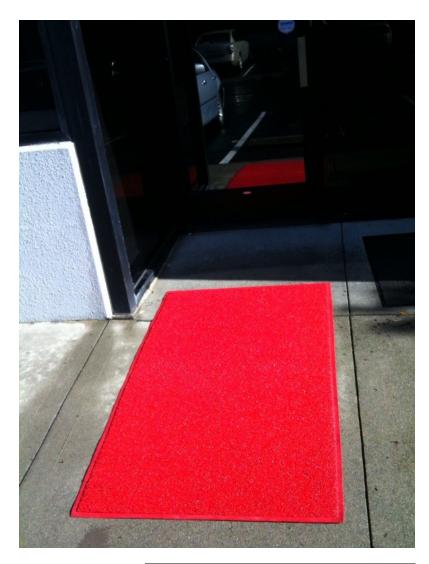

- ◊ 3/8" Vinyl loop scraper mat that is very light weight
- ♦ Easy to shake or hose clean
- ◊ Effectively removes dirt and moisture from shoes and securely traps them beneath the mat's surface
- ♦ Mildew resistant and fast drying open web construction
- This mat comes with backing for dry areas and without backing for wet applications
- Can be used indoors or outdoors and great for medium to heavy traffic
- Widely used in entrances for office buildings, schools, swimming pool areas, and showers