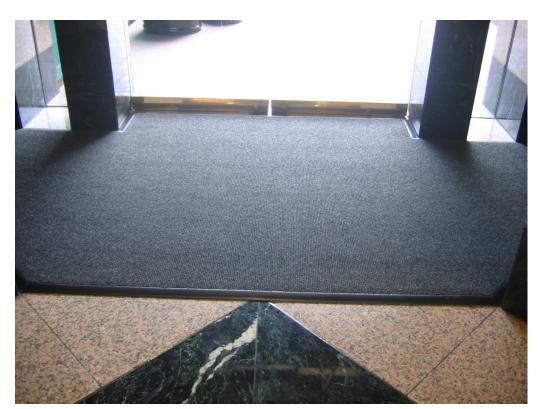

**Sole Survivor S206** 

- ♦ A high end mat with over 1/2 " thickness constructed from 54 oz. of poly propylene yarn per sq. yard
- Besides it luxurious look it is spike resistant and withstands tremendous wear
- Mold and mildew resistant, stain resistant, and naturally anti-static
- Its intricate pattern aggressively scrapes away dirt and absorbs moisture
- ♦ Unaffected by climate extremes it is useable outdoors and indoors
- Widely used in gold clubs and pro-shops. Plant to office entrances, and main lobbies of major corporations looking for a grand look and durability