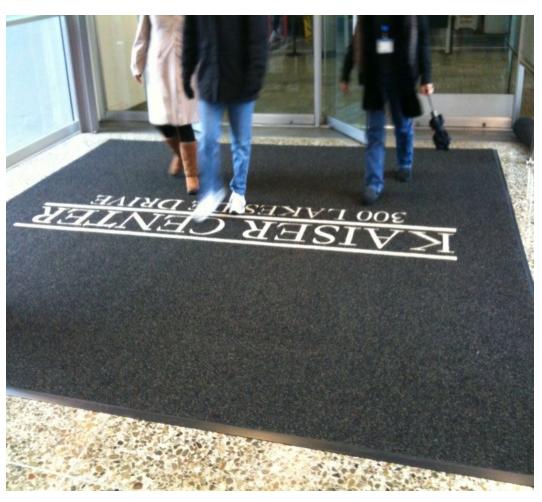

- Overall thickness is over 2/5 " with non skid rubber backing
- 37 ounces of 100% HI UV Stabilized Polypropylene Fibers per sq. yard makes it an indoor - outdoor all weather mat
- Holds water and dirt well and easier to clean
- It has the same pattern and construction as Berber Delight making it spike resistant
- Good in high traffic areas by door entrances, lobbies and very popular with hotels due to it grand look and durability