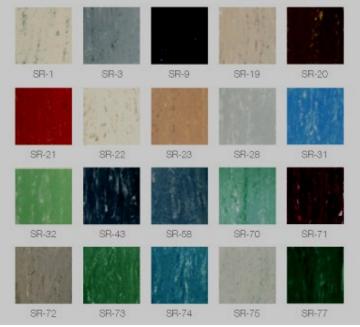

## retro rubber colors

| Stock      | 2 'x 3 '   | 3 'x 4 '  | 3'x 5'   | 3 'x 6 '  |
|------------|------------|-----------|----------|-----------|
| 3 'x 8 '   | 3 'x 10 '  | 4 'x 6 '  | 4 'x 8 ' | 4 'x 10 ' |
| Roll Sizes | 3 ' x 60 ' | 4 'x 60 ' | 6 'x30 ' |           |