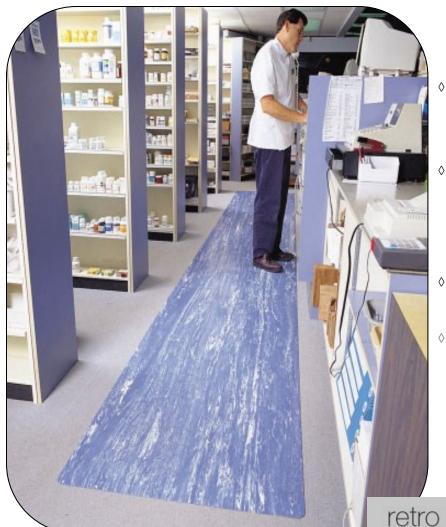

## Marble Soft S510

- Smooth surface 1/8 " thick skin is laminated to sponge backing to make it 1/2 " thick
- Constructed of dense rubber compound, which makes it an extremely quiet and comfortable walking surface
- Easier to clean, and deters antifungal growth
- Excellent anti-fatigue properties makes it a very desirable mat for hospitals, QC areas, check out counters, lab areas, commercial kitchens, and oil change areas