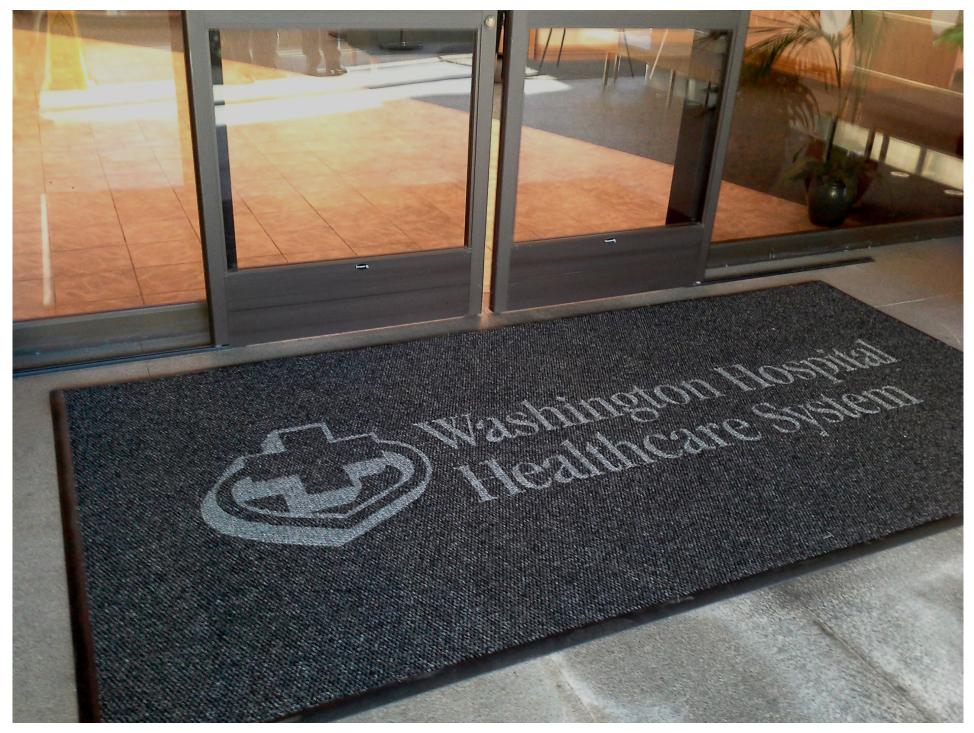

### Entrances from the Hospital Garage

Mat is Philly Berber 37 oz. in Pebble Color , Logo Inlay is Timeless Color in Emphatic II

Mat is Berber Delight 52 oz. in Charcoal Color , Inlay is Gray color Berber Delight