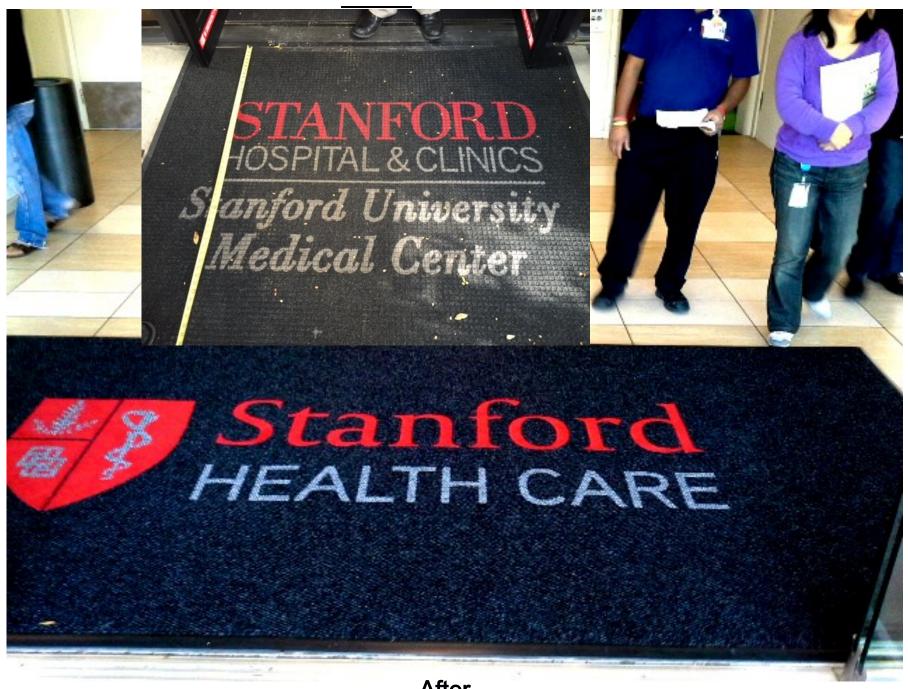

Mat is Berber Delight 52 oz. in Walnut Color .

**Extra Comfort and Safety** 

Picture to the right showing the back of the mat with Stayput backing to prevent from moving.

**Before** 

**After** 

Mat is Berber Delight 52 oz. in Charcoal Color and Inlaid with Berber Delight Grey. Withstands very heavy traffic.