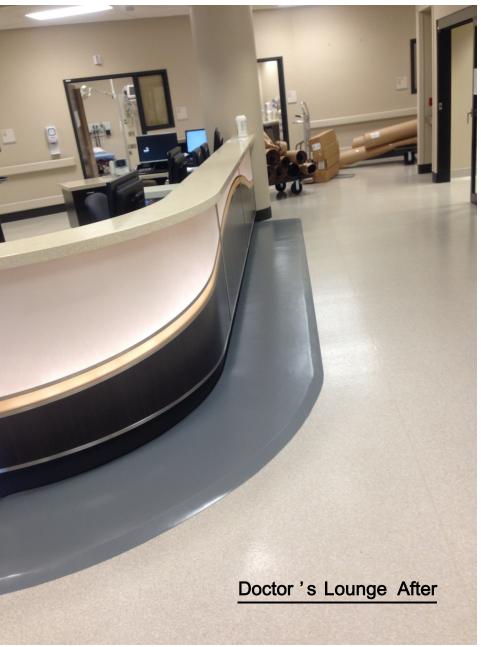

Mat is Berber Delight 52 oz. in Walnut Color .

**Extra Comfort and Safety** 

Picture to the right showing the back of the mat with Stayput backing to prevent from moving.

**Before** 

**After** 

Mat is Berber Delight 52 oz. in Charcoal Color and Inlaid with Berber Delight Grey. Withstands very heavy traffic.