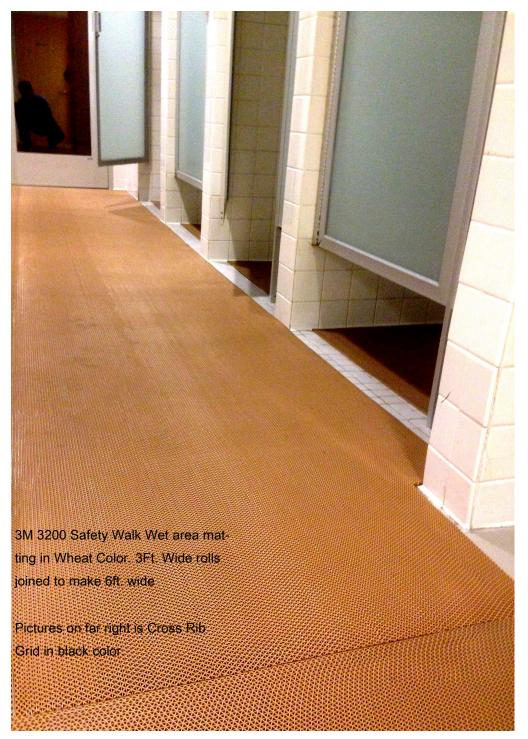

# Anti Microbial Matting for Washing Station

Mat is 3M6250 Safety Walk Matting in Mocha Color. Inhibits bacterial growth.