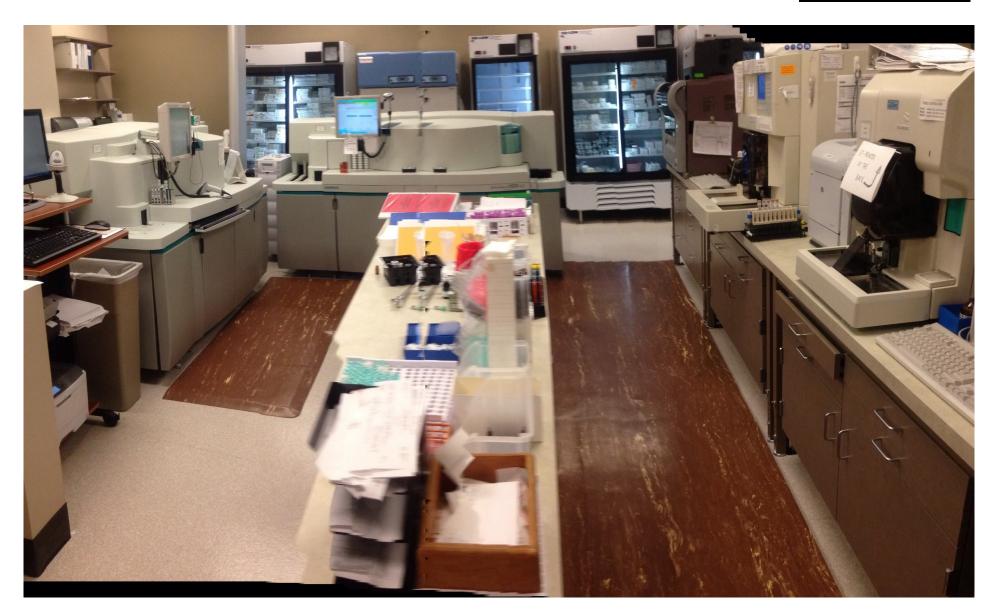

# **Hospital Pharmacies**

Mat is Marble Soft with smooth top for easy cleaning. Anti-Fatigue Mat runners for added comfort