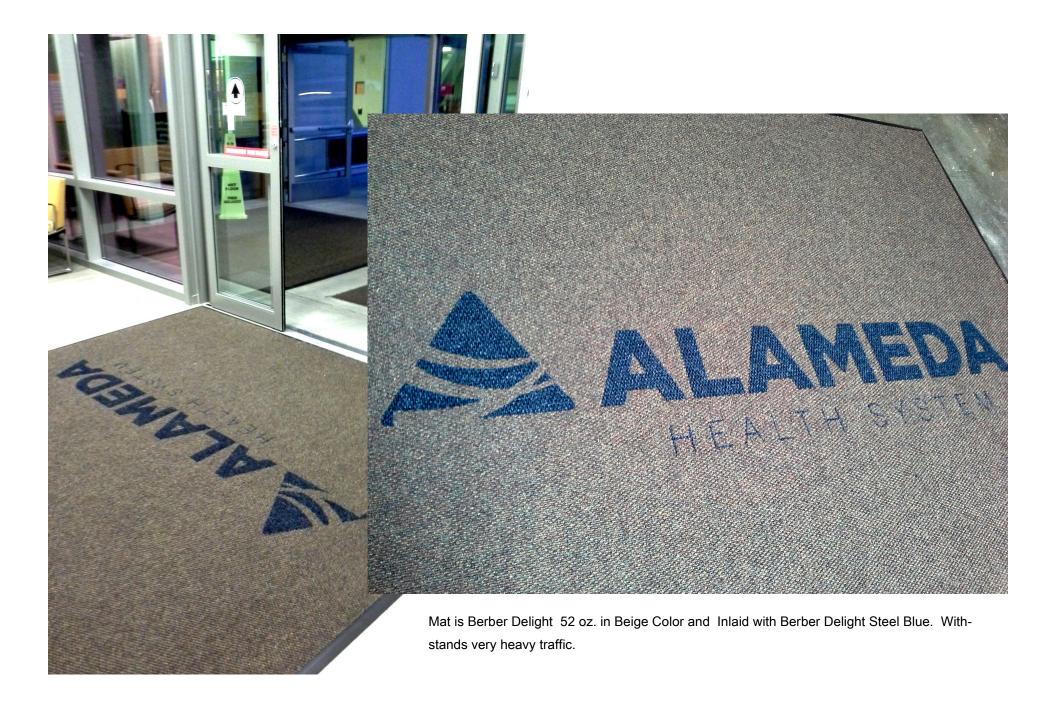

Mat is Berber Delight 52 oz. in Charcoal Color, Inlay is Blue color Berber Delight