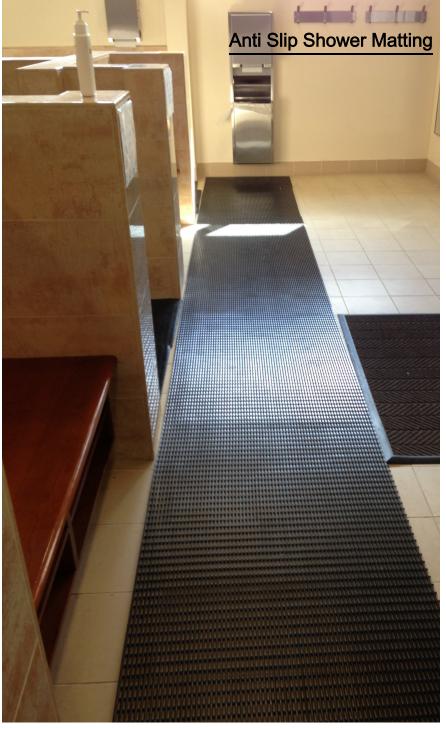

# Anti Microbial Matting for Washing Station

Mat is 3M6250 Safety Walk Matting in Mocha Color. Inhibits bacterial growth.