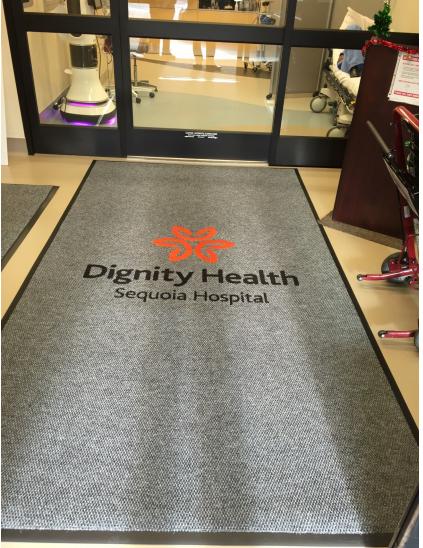

### Entrances from the Hospital Garage

Mat is Philly Berber 37 oz. in Pebble Color , Logo Inlay is Timeless Color in Emphatic II

Mat is Berber Delight 52 oz. in Charcoal Color , Inlay is Gray color Berber Delight