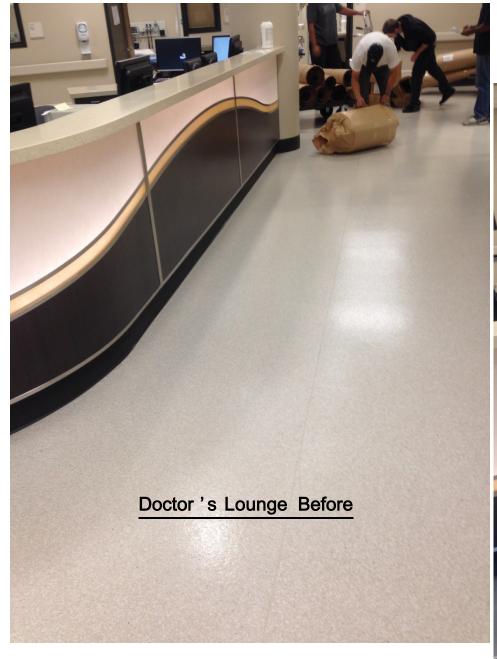

Mat is Berber Delight 52 oz. in Walnut Color .

**Extra Comfort and Safety** 

Picture to the right showing the back of the mat with Stayput backing to prevent from moving.

**Before** 

**After** 

Mat is Berber Delight 52 oz. in Charcoal Color and Inlaid with Berber Delight Grey. Withstands very heavy traffic.