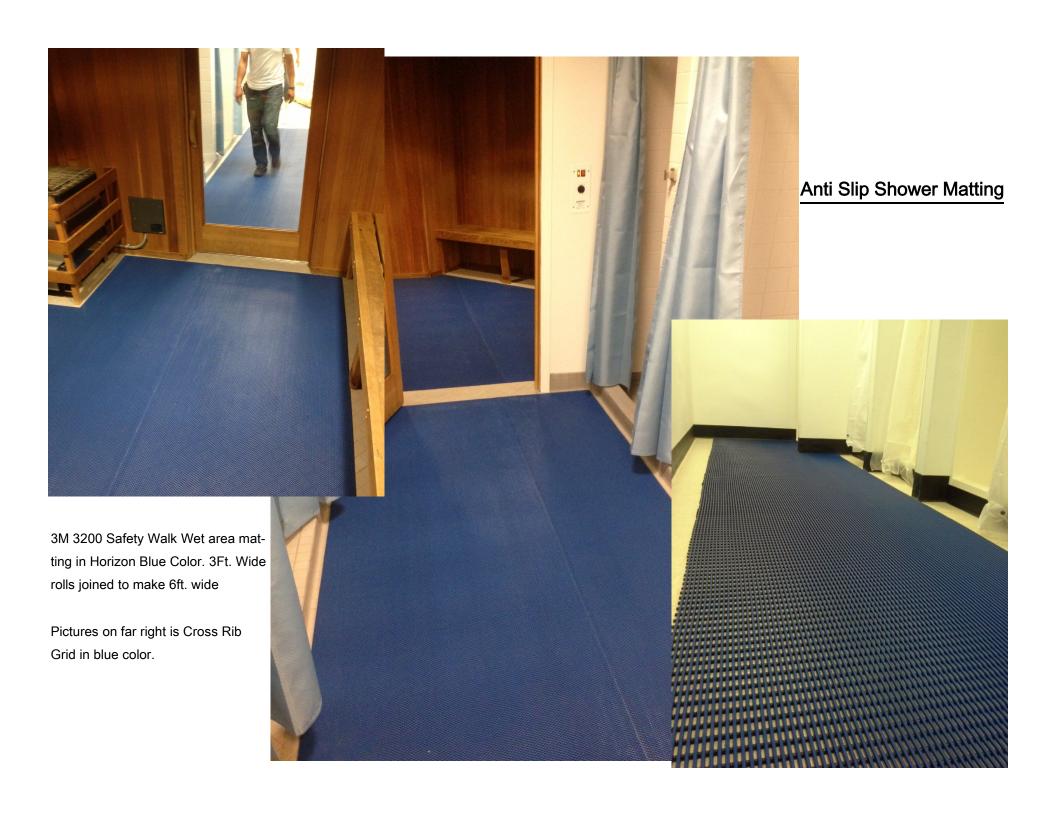

# Anti Microbial Matting for Washing Station

Mat is 3M6250 Safety Walk Matting in Mocha Color. Inhibits bacterial growth.