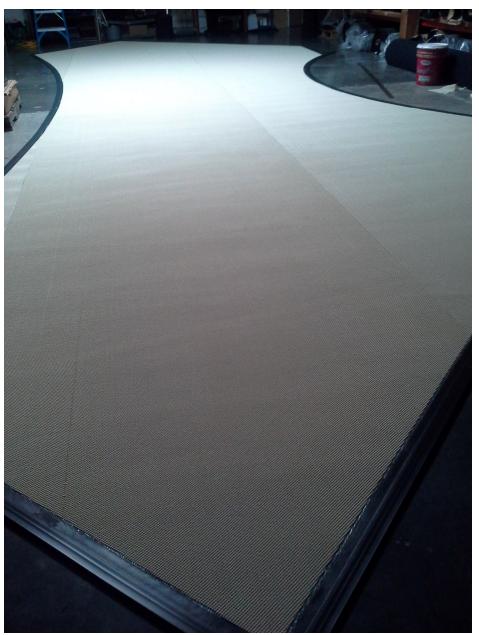

### Entrances from the Hospital Garage

Mat is Philly Berber 37 oz. in Pebble Color , Logo Inlay is Timeless Color in Emphatic II

Mat is Berber Delight 52 oz. in Charcoal Color , Inlay is Gray color Berber Delight