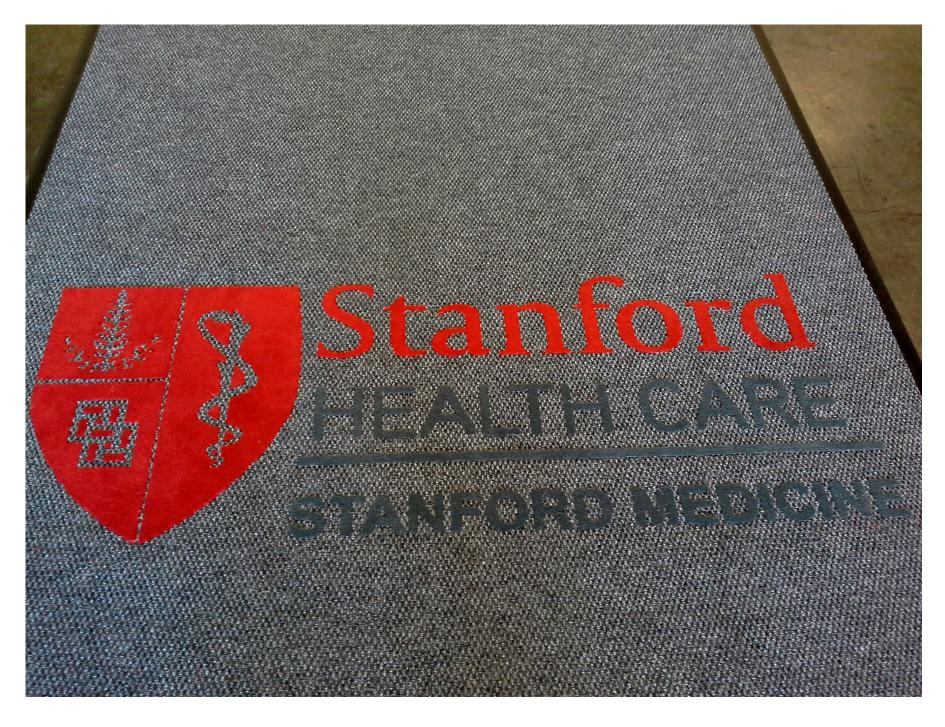

Mat is Berber Delight 52 oz. in Walnut Color .

**Extra Comfort and Safety** 

Picture to the right showing the back of the mat with Stayput backing to prevent from moving.

**Before** 

**After** 

Mat is Berber Delight 52 oz. in Charcoal Color and Inlaid with Berber Delight Grey. Withstands very heavy traffic.