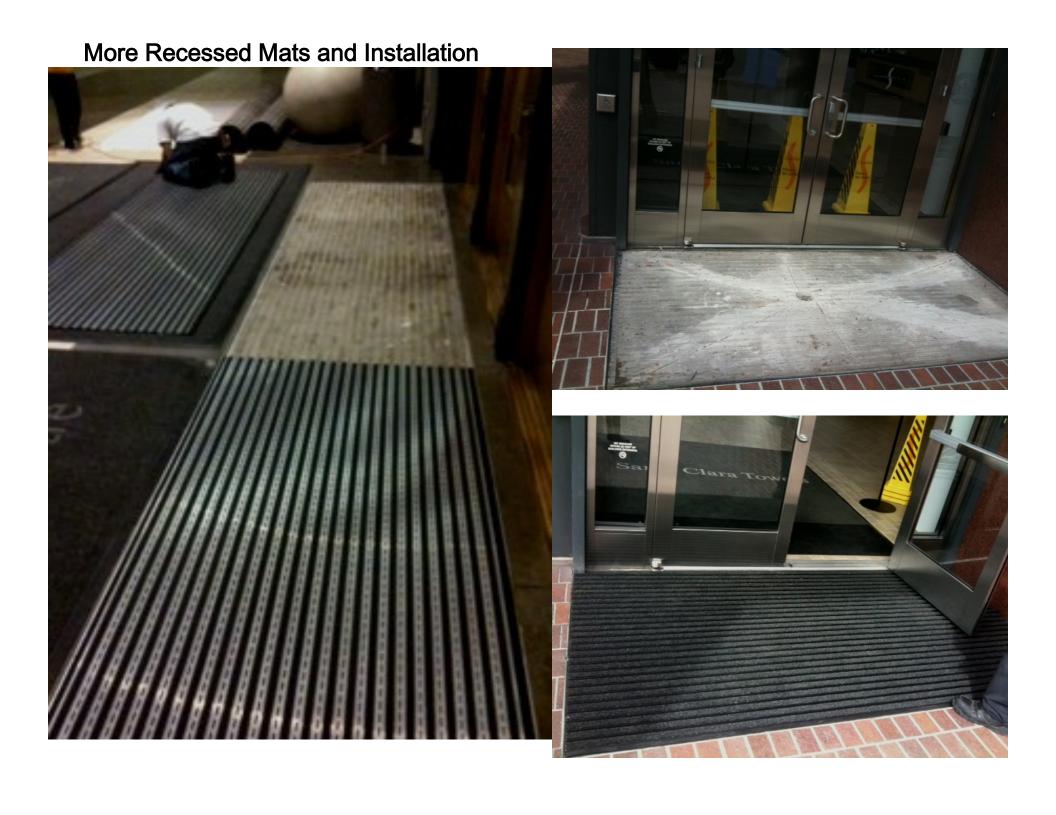

# Anti Microbial Matting for Washing Station

Mat is 3M6250 Safety Walk Matting in Mocha Color. Inhibits bacterial growth.