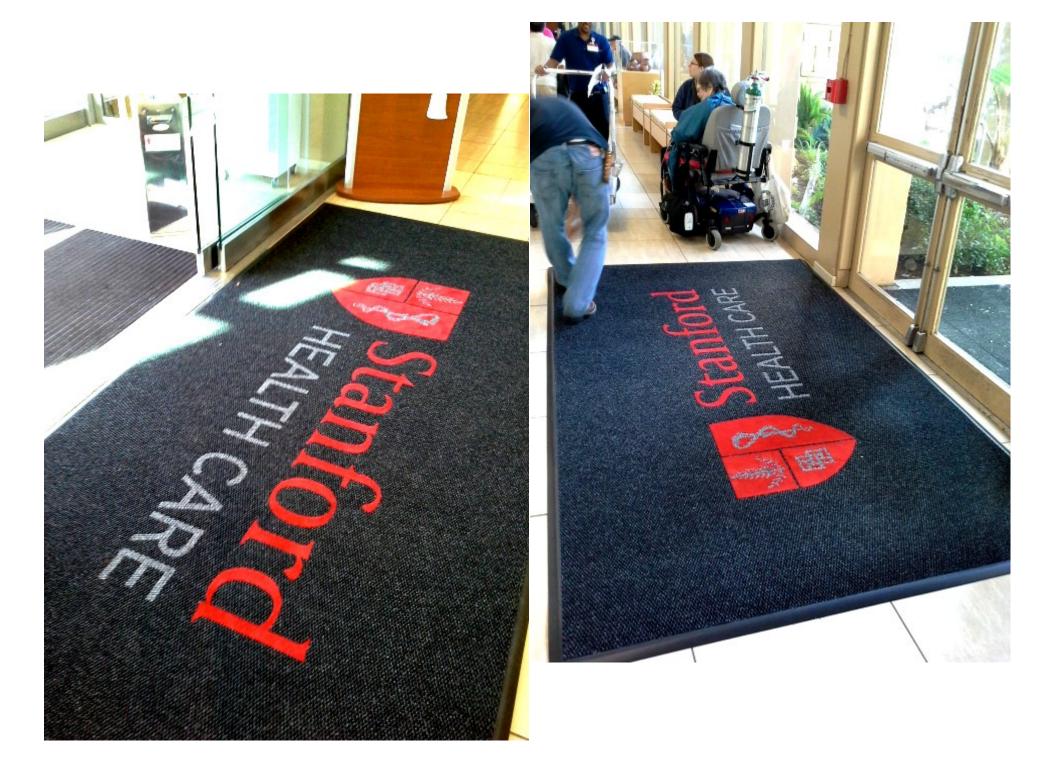

Mat is Berber Delight 52 oz. in Walnut Color .

**Extra Comfort and Safety** 

Picture to the right showing the back of the mat with Stayput backing to prevent from moving.

**Before** 

**After** 

Mat is Berber Delight 52 oz. in Charcoal Color and Inlaid with Berber Delight Grey. Withstands very heavy traffic.