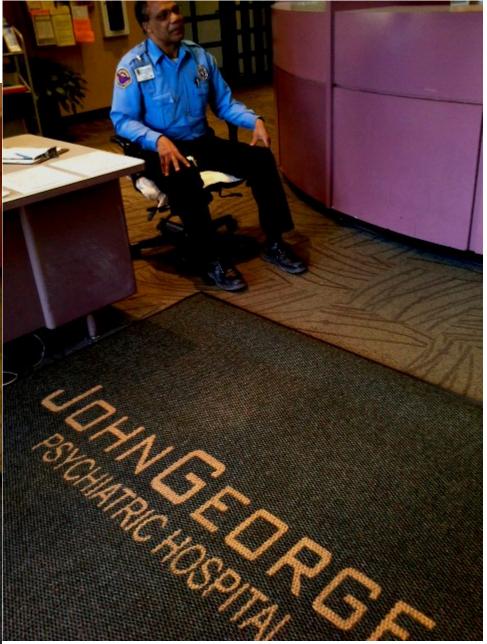

or Inlay is White Color in Berber Delight. For cafeterias in hospitals, schools, offices etc.





Mat is Berber Delight 52 oz. in Walnut Color . Inlay is Orange Color in Berber Delight.





Berber Delight 52 oz. in Zinc Color and Inlaid with Bentley Kings Rd. in Black Pearl and Barbeque colors



Mat is Berber Delight 52 oz. in Gray Color and Inlaid with Bentley Kings Rd in Black Pearl & Orange. Withstands very heavy traffic and exhibits elegance and beauty





Mat is Berber Delight 52 oz. in Walnut Color .

**Extra Comfort and Safety** 



Picture to the right showing the back of the mat with Stayput backing to prevent from moving.





**Before** 



**After** 







Mat is Berber Delight 52 oz. in Charcoal Color and Inlaid with Berber Delight Grey. Withstands very heavy traffic.





Mat is Berber Delight 52 oz. in Forest Green Color and Inlaid with Berber Delight Sand. Withstands very heavy traffic.

# Anti Microbial Matting for Washing Station



Mat is 3M6250 Safety Walk Matting in Mocha Color. Inhibits bacterial growth.

# **Custom Anti-Fatigue Matting**





Marble Soft in Grey Color Skin backed by Ortho Mat sponge for added comfort

# **Hospital Pharmacies**



Mat is Marble Soft with smooth top for easy cleaning. Anti-Fatigue Mat runners for added comfort

# **Central Processing Area**



Marble Soft Anti Fatigue Mat will give added comfort and skid resistant due to Rubber Sponge Backing instead of vinyl.



Hospital Anti-Fatigue Mats using Templates

Anti Fatigue Mats Lonfloor Plain Top Grey with Closed cell 3/4 "Nitrile Memory sponge backing for Ultimate Com