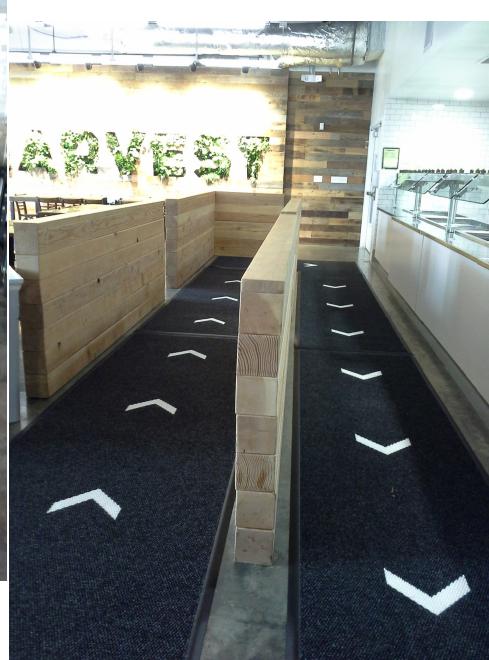

# **Directional Matting for the Cafeterias**

Mat is Berber Delight 52 oz. in Charcoal Color Inlay is White Color in Berber Delight. For cafeterias in hospitals, schools, offices etc.

Mat is Berber Delight 52 oz. in Walnut Color . Inlay is Orange Color in Berber Delight.