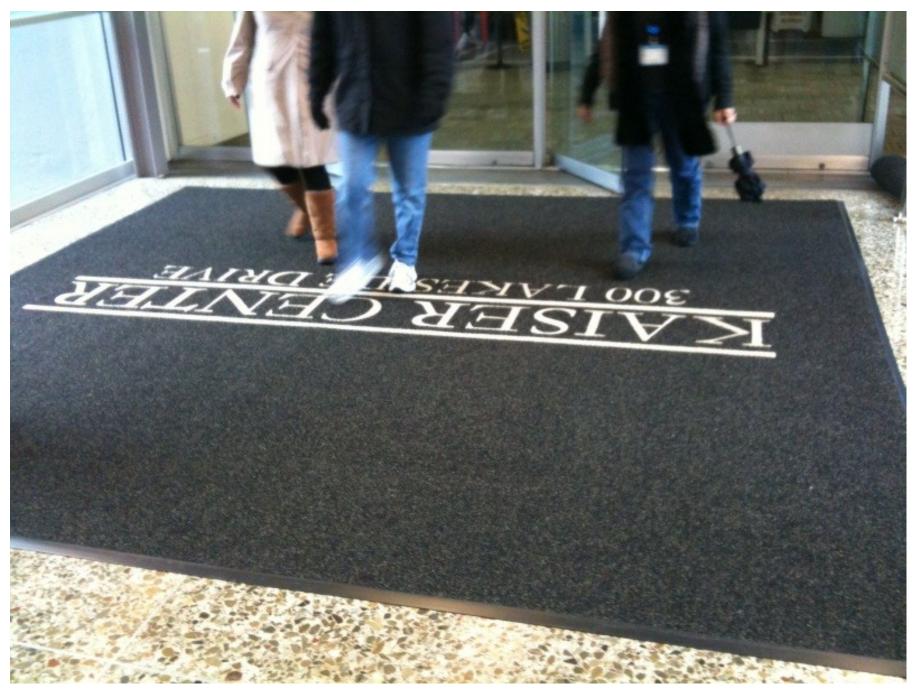

### Entrances from the Hospital Garage

Mat is Philly Berber 37 oz. in Pebble Color , Logo Inlay is Timeless Color in Emphatic II

Mat is Berber Delight 52 oz. in Charcoal Color , Inlay is Gray color Berber Delight