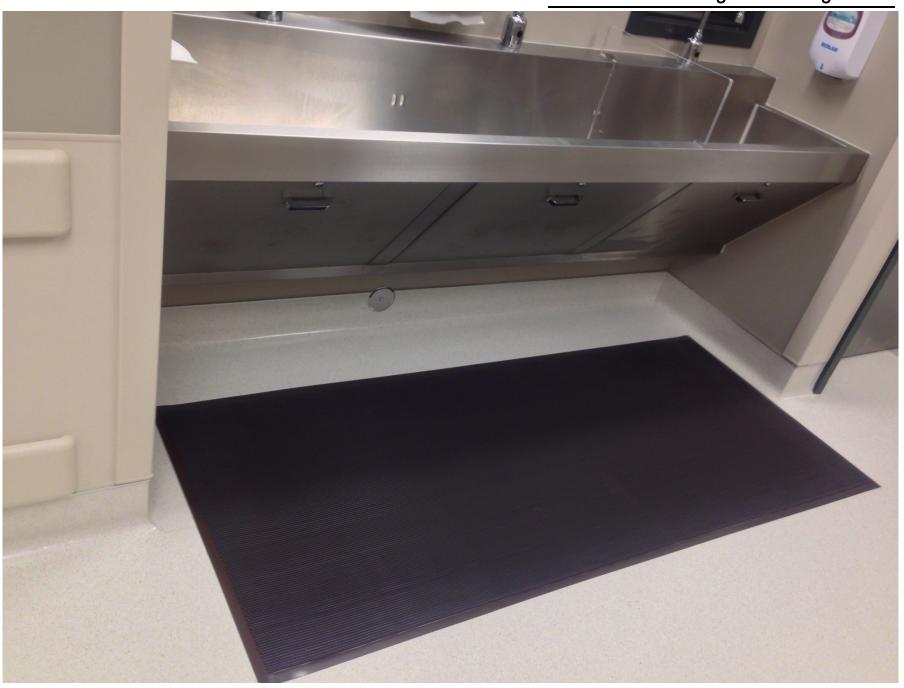

# Anti Microbial Matting for Washing Station

Mat is 3M6250 Safety Walk Matting in Mocha Color. Inhibits bacterial growth.