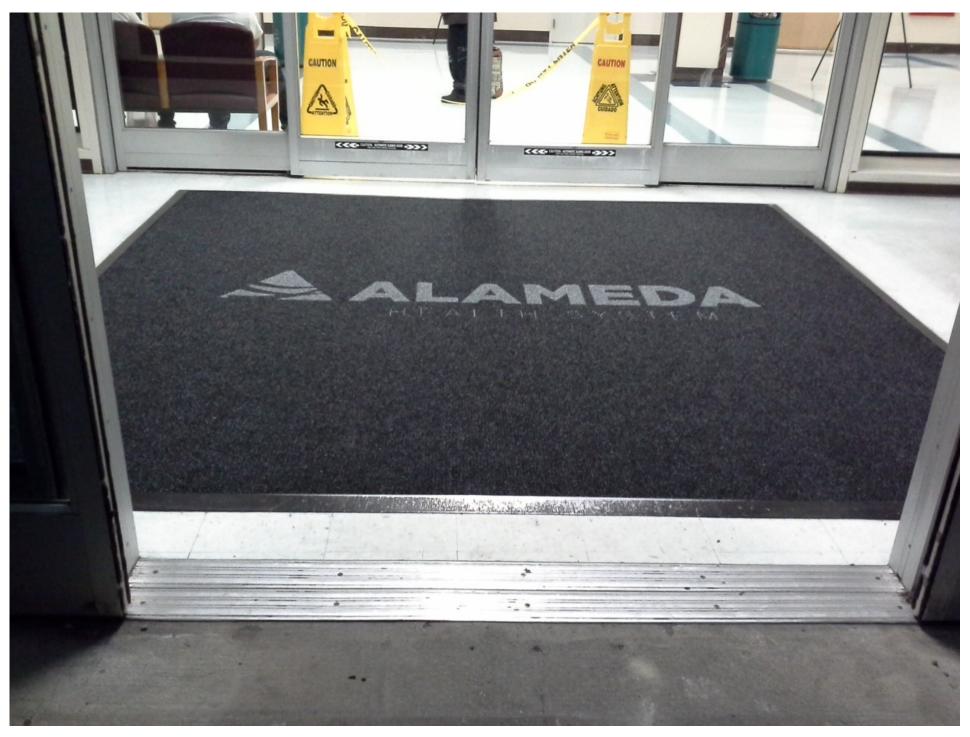

Mat is Berber Delight 52 oz. in Charcoal Color, Inlay is Blue color Berber Delight