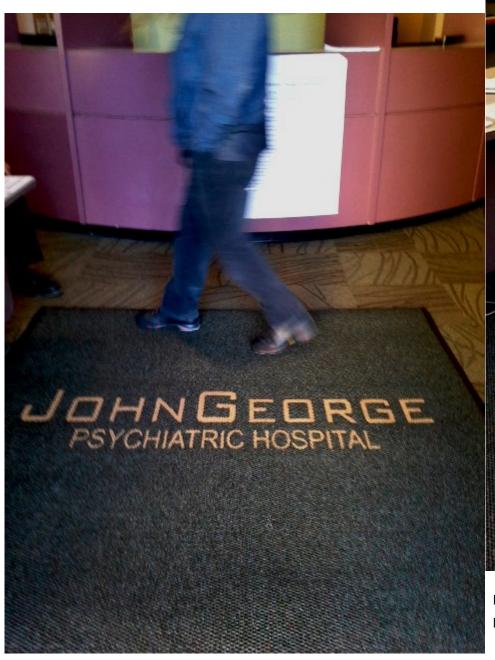

olor Inlay is White Color in Berber Delight. For cafeterias in hospitals, schools, offices etc.





Mat is Berber Delight 52 oz. in Walnut Color . Inlay is Orange Color in Berber Delight.





Berber Delight 52 oz. in Zinc Color and Inlaid with Bentley Kings Rd. in Black Pearl and Barbeque colors



Mat is Berber Delight 52 oz. in Gray Color and Inlaid with Bentley Kings Rd in Black Pearl & Orange. Withstands very heavy traffic and exhibits elegance and beauty





Mat is Berber Delight 52 oz. in Walnut Color .

**Extra Comfort and Safety** 



Picture to the right showing the back of the mat with Stayput backing to prevent from moving.





**Before** 



**After** 







Mat is Berber Delight 52 oz. in Charcoal Color and Inlaid with Berber Delight Grey. Withstands very heavy traffic.





Mat is Berber Delight 52 oz. in Forest Green Color and Inlaid with Berber Delight Sand. Withstands very heavy traffic.

# Anti Microbial Matting for Washing Station



Mat is 3M6250 Safety Walk Matting in Mocha Color. Inhibits bacterial growth.

# **Custom Anti-Fatigue Matting**





Marble Soft in Grey Color Skin backed by Ortho Mat sponge for added comfort

# **Hospital Pharmacies**



Mat is Marble Soft with smooth top for easy cleaning. Anti-Fatigue Mat runners for added comfort

# **Central Processing Area**



Marble Soft Anti Fatigue Mat will give added comfort and skid resistant due to Rubber Sponge Backing instead of vinyl.



Hospital Anti-Fatigue Mats using Templates

Anti Fatigue Mats Lonfloor Plain Top Grey with Closed cell 3/4 "Nitrile Memory sponge backing for Ultimate C