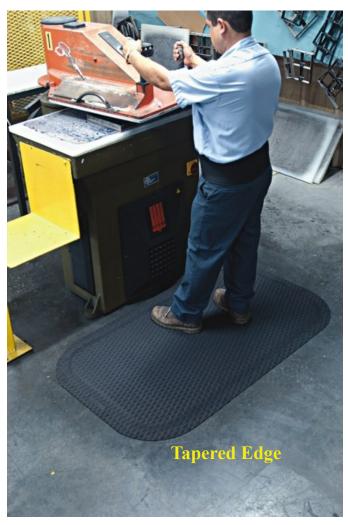

## **Hog Heaven S421**

Yellow Edge

Orange Edge

Red Edge

| Sizes  | 2'X 3' | 3'X 4'  | 3'X 5'               | 3'X 10' | 4'X 6' |
|--------|--------|---------|----------------------|---------|--------|
| 4'X 8' | 5'X 8' | 5'X 10' | CUSTOM UP TO 25 FEET |         |        |

- Overall thickness of 5/8 " with a sponge backing makes it a very comfortable mat to stand on
- Textured raised surface gives more traction and slip resistance
- Made from 100% nitrile rubber allows it to be chemical and oil proof
- Also available in 7/8 " thickness and for maximum comfort
- Can be ordered in colored borders for extra safety
- Relieves leg and back discomfort due to its anti-fatigue properties
- Very desirable mat behind counters, registers and in front of machines where long hours of standing are required