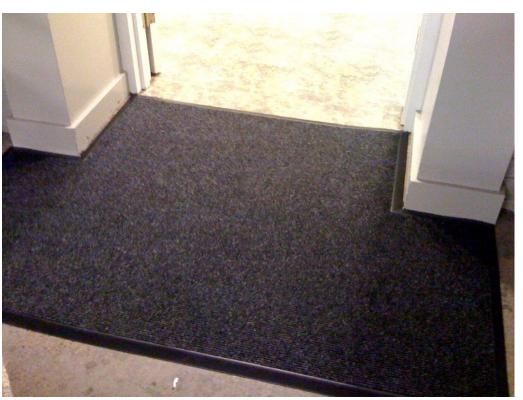

| Stock Sizes | 3'x5'      | 4' x 6'     | 3' x 10' | 4' x 10' |
|-------------|------------|-------------|----------|----------|
| Roll Sizes  | 6'7" x 60' | 13'2" x 60' |          |          |

- A high end mat with over 1/2 " thickness constructed from 37 oz., of polypropylene yarn per sq. yard
- Besides its luxurious look it is spike resistant and withstands tremendous wear
- Mold and mildew resistant, stain resistant, and naturally anti-static
- Its intricate pattern aggressively scrapes away dirt and absorbs moisture
- Unaffected by climate extremes and useable outdoors and indoors
- Widely used in golf clubs and pro shops. Plant to office entrances, and main lobbies of major corporations looking for a grand look combined with functionality