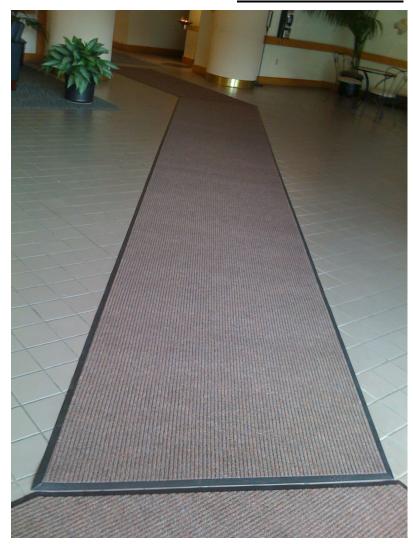

## **Duo Rib Mat S109**

| Stock Sizes | 2 'X3 '    | 3 'X4 '    | 3 'X5 '  | 4 'X6 ' |
|-------------|------------|------------|----------|---------|
| Roll Sizes  | 3 ′ x 60 ′ | 4 ' x 60 ' | 6 'X60 ' | 12 '    |

- Overall thickness is 3/8 " for easy door clearance
- A dual ribbed, needle punched carpet with vinyl backing
- Good scraping action and effectively removes dirt and moisture from shoes
- A low budget mat that offers a maximum protection against slippage and noise reduction
- Used indoors or outdoors and great for medium to heavy traffic
- Widely used in entrances for office buildings, schools, and very common in lobbies and hallways