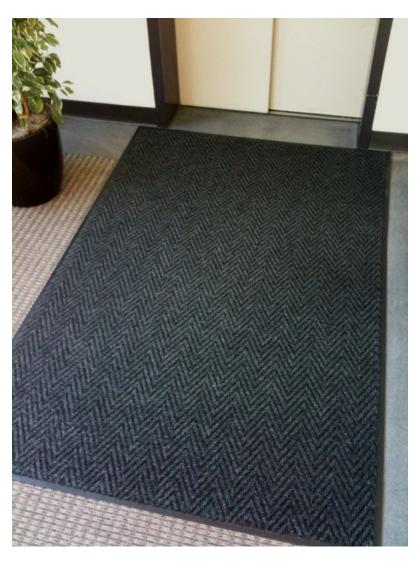

- ◊ Overall thickness 3/8" with vinyl backing
- $\diamond$  Holds water and dirt well and easier to clean
- Chevron pattern enables effective removal of dirt and moisture from shoes
- Can be used indoors or outdoors and great for light to medium traffic
- Has a highly visible look yet a very functional mat
- Widely used in entrances for office buildings, schools, lobbies and very popular with hotels