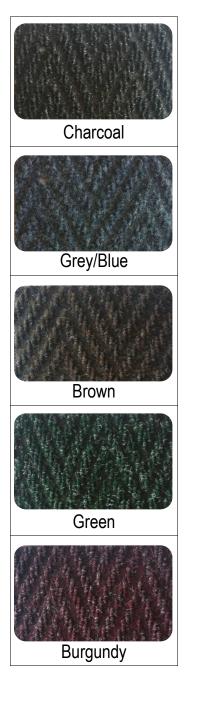

## **Chevron Mat S105**

| Stock Sizes | 2 'x3 '   | 3 'x4 '   | 3 'x 5 '   | 4 'x 6 '                 |
|-------------|-----------|-----------|------------|--------------------------|
| Roll Sizes  | 3 'x 60 ' | 4 'x 60 ' | 6 ' x 60 ' | Rolls sold by the linear |

- ◊ Overall thickness 3/8" with vinyl backing
- $\diamond$  Holds water and dirt well and easier to clean
- Chevron pattern enables effective removal of dirt and moisture from shoes
- Can be used indoors or outdoors and great for light to medium traffic
- Has a highly visible look yet a very functional mat
- Widely used in entrances for office buildings, schools, lobbies and very popular with hotels