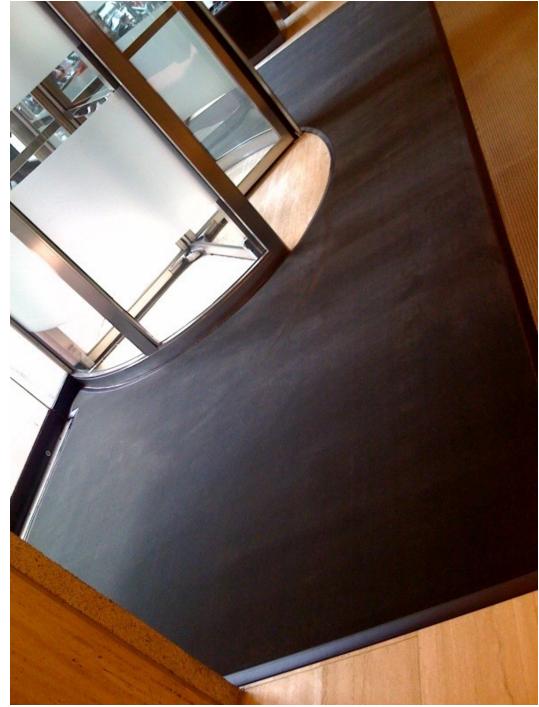

## Cardinal S209

- The ultimate mat of distinction with over 1/2 " thick constructed from cut pile nylon yarn with a total weight of 42 ounces per square yard
- Besides its luxurious look it withstands tremendous wear
- Mold and mildew resistant, due to high density of fibers, nothing gets through and ease of vacuuming
- ♦ Absorbs moisture and wipes away dirt from shoes
- Affected by climate extremes and to be used indoors only
- Withstands up to a million foot traffic per year
- Widely used in main lobbies of major corporations and high rise buildings looking for a grand look