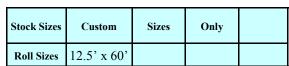

## Cardinal S209

- The ultimate mat of distinction with over 1/2 " thick constructed from cut pile nylon yarn with a total weight of 42 ounces per square yard
- Besides its luxurious look it withstands tremendous wear
- Mold and mildew resistant, due to high density of fibers, nothing gets through and ease of vacuuming
- ♦ Absorbs moisture and wipes away dirt from shoes
- Affected by climate extremes and to be used indoors only
- Withstands up to a million foot traffic per year
- Widely used in main lobbies of major corporations and high rise buildings looking for a grand look