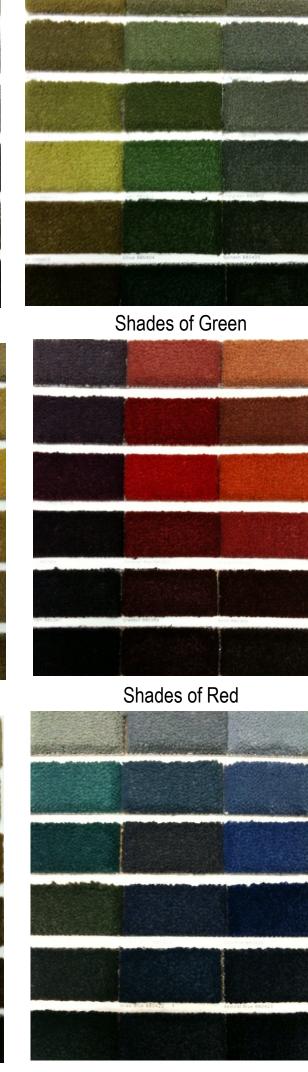

## 

## Cardinal S209





- The ultimate mat of distinction with over 1/2 " thick constructed from cut pile nylon yarn with a total weight of 42 ounces per square yard
- Besides its luxurious look it withstands tremendous wear
- Mold and mildew resistant, due to high density of fibers, nothing gets through and ease of vacuuming
- ♦ Absorbs moisture and wipes away dirt from shoes
- Affected by climate extremes and to be used indoors only
- Withstands up to a million foot traffic per year
- Widely used in main lobbies of major corporations and high rise buildings looking for a grand look





Shades of Gray



**Other Colors** 

Shades of Blue