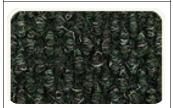

Charcoal



Grey



Brown



Green



Burgundy



Red



Navy



## **Berber Delight S680**



| Stock Sizes | Custom    | sizes       | only |  |
|-------------|-----------|-------------|------|--|
| Roll Sizes  | 6'7"x 60' | 13'2" x 60' |      |  |

- A high end mat with over 1/2" thickness constructed from 52 oz. of polypropylene yarn per sq. yard
- A non woven (needle punch) hobnail pattern 100% solution dyed UV stabilized fibers
- Besides its luxurious look it is spike resistant and withstands tremendous wear
- Its intricate pattern aggressively scrapes away dirt and absorbs moisture
- Due to its durability and thickness it can also be installed in recessed flooring as show in the picture above
- Widely used in corporations looking for a grand look and tremendous functionality
- It is also used in plant to offi