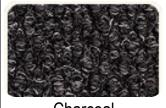

Charcoal



Grey



Brown



Green



Burgundy



Red



Navy



## **Berber Delight S680**



| Stock Sizes | Custom    | sizes       | only |  |
|-------------|-----------|-------------|------|--|
| Roll Sizes  | 6'7"x 60' | 13'2" x 60' |      |  |

- A high end mat with over 1/2" thickness constructed from 52 oz. of polypropylene yarn per sq. yard
- A non woven (needle punch) hobnail pattern 100% solution dyed UV stabilized fibers
- Besides its luxurious look it is spike resistant and withstands tremendous wear
- Its intricate pattern aggressively scrapes away dirt and absorbs moisture
- Due to its durability and thickness it can also be installed in recessed flooring as show in the picture above
- Widely used in corporations looking for a grand look and tremendous functionality
- It