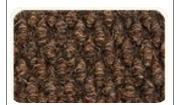

Charcoal



Grey



Brown



Green



Burgundy



Red



Navy



## **Berber Delight S680**



| Stock Sizes | Custom    | sizes       | only |  |
|-------------|-----------|-------------|------|--|
| Roll Sizes  | 6'7"x 60' | 13'2" x 60' |      |  |

- A high end mat with over 1/2" thickness constructed from 52 oz. of polypropylene yarn per sq. yard
- A non woven (needle punch) hobnail pattern 100% solution dyed UV stabilized fibers
- Besides its luxurious look it is spike resistant and withstands tremendous wear
- Its intricate pattern aggressively scrapes away dirt and absorbs moisture
- Due to its durability and thickness it can also be installed in recessed flooring as show in the picture above
- Widely used in corporations looking for a grand look and tremendous functionality
- It is also used in plan