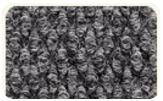

Charcoal



Grey



Brown



Green



Burgundy



Red



Navy



## **Berber Delight S680**



| Stock Sizes | Custom    | sizes       | only |  |
|-------------|-----------|-------------|------|--|
| Roll Sizes  | 6'7"x 60' | 13'2" x 60' |      |  |

- A high end mat with over 1/2" thickness constructed from 52 oz. of polypropylene yarn per sq. yard
- A non woven (needle punch) hobnail pattern 100% solution dyed UV stabilized fibers
- Besides its luxurious look it is spike resistant and withstands tremendous wear
- Its intricate pattern aggressively scrapes away dirt and absorbs moisture
- Due to its durability and thickness it can also be installed in recessed flooring as show in the picture above
- Widely used in corporations looking for a grand look and tremendous functionality
- It is also used